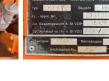

#### Algemeen

Type Location Dutch vehicle Chassis nummer HW90/12 Veldhoven, Netherlands

2331366 Available at Boss Machinery! This Hamm HW90/12 Roller from 1989 has an engine power of - kW and counts 9060 operational hours. Always worked in The Netherlands. The total weight of this Hamm HW90/12 is 12000 kg and the dimensions are 4.95 x 2.05 x 3.25. Furthermore, this HW90/12 is equipped with . Do you want more information or do you want to try the Hamm HW90/12 at our yard? Please let us know.

#### Maten / Gewichten

L\*W\*H: Weight:

4.95 x 2.05 x 3.25 12000

## **Motor informatie**

Engine brand: Engine model: Cylinders:

Deutz F3L 912 4