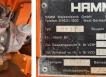

# Hamm Hamm HW90/12

#### Algemeen

Type Location Dutch vehicle Chassis nummer HW90/12 Veldhoven, Netherlands

2331366 Available at Boss Machinery! This Hamm HW90/12 Roller from 1989 has an engine power of - kW and counts 9060 operational hours. Always worked in The Netherlands. The total weight of this Hamm HW90/12 is 12000 kg and the dimensions are 4.95 x 2.05 x 3.25. Furthermore, this HW90/12 is equipped with . Do you want more information or do you want to try the Hamm HW90/12 at our yard? Please let us know.