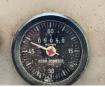

#### Algemeen

Type Location Dutch vehicle Chassis nummer HW90/12 Veldhoven, Netherlands

2331366 Available at Boss Machinery! This Hamm HW90/12 Roller from 1989 has an engine power of - kW and counts 9060 operational hours. Always worked in The Netherlands. The total weight of this Hamm HW90/12 is 12000 kg and the dimensions are 4.95 x 2.05 x 3.25. Furthermore, this HW90/12 is equipped with . Do you want more information or do you want to try the Hamm HW90/12 at our yard? Please let us know.