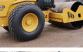

#### Algemeen

Type Location Certificaat

CS12 GC Veldhoven, Netherlands CE Available at Boss Machinery! This Caterpillar CS12 GC Roller from 2021 has an engine power of 90 kW and counts 2 operational hours. The total weight of this Caterpillar CS12 GC is 12810 kg and the dimensions are 5.75 x 2.35 x 3.00. Furthermore, this CS12 GC is equipped with Camera, Air Conditioning. The Caterpillar Roller also has a CE marking. Do you want more information or do you want to try the Caterpillar CS12 GC at our yard? Please let us know.