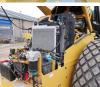

#### Algemeen

Type Location Certificaat

CS12 GC Veldhoven, Netherlands CE Available at Boss Machinery! This Caterpillar CS12 GC Roller from 2021 has an engine power of 90 kW and counts 2 operational hours. The total weight of this Caterpillar CS12 GC is 12810 kg and the dimensions are 5.75 x 2.35 x 3.00. Furthermore, this CS12 GC is equipped with Camera, Air Conditioning. The Caterpillar Roller also has a CE marking. Do you want more information or do you want to try the Caterpillar CS12 GC at our yard? Please let us know.

#### Motor informatie

| Engine brand:   |  |
|-----------------|--|
| Engine model:   |  |
| Cylinders:      |  |
| Turbo           |  |
| Capacity in kW: |  |

Caterpillar C3.6 4

4 90

## Opties

Air Conditioning