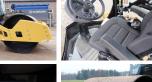

#### Algemeen

Type Location Certificaat

CS12 GC Veldhoven, Netherlands CE Available at Boss Machinery! This Caterpillar CS12 GC Roller from 2021 has an engine power of 90 kW and counts 2 operational hours. The total weight of this Caterpillar CS12 GC is 12810 kg and the dimensions are 5.75 x 2.35 x 3.00. Furthermore, this CS12 GC is equipped with Camera, Air Conditioning. The Caterpillar Roller also has a CE marking. Do you want more information or do you want to try the Caterpillar CS12 GC at our yard? Please let us know.

## Opties

Air Conditioning