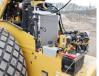

#### Algemeen

Type Location Certificaat

CS12 GC Veldhoven, Netherlands CE Available at Boss Machinery! This Caterpillar CS12 GC Roller from 2021 has an engine power of 90 kW and counts 2 operational hours. The total weight of this Caterpillar CS12 GC is 12810 kg and the dimensions are 5.75 x 2.35 x 3.00. Furthermore, this CS12 GC is equipped with Camera, Air Conditioning. The Caterpillar Roller also has a CE marking. Do you want more information or do you want to try the Caterpillar CS12 GC at our yard? Please let us know.

#### Motor informatie

| Engine brand:   |  |
|-----------------|--|
| Engine model:   |  |
| Cylinders:      |  |
| Turbo           |  |
| Capacity in kW: |  |

Caterpillar C3.6 4

4 90

## Opties

Air Conditioning