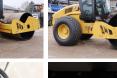

#### Algemeen

Type Location Certificaat

CS12 GC Veldhoven, Netherlands CE Available at Boss Machinery! This Caterpillar CS12 GC Roller from 2021 has an engine power of 90 kW and counts 2 operational hours. The total weight of this Caterpillar CS12 GC is 12810 kg and the dimensions are 5.75 x 2.35 x 3.00. Furthermore, this CS12 GC is equipped with Camera, Air Conditioning. The Caterpillar Roller also has a CE marking. Do you want more information or do you want to try the Caterpillar CS12 GC at our yard? Please let us know.