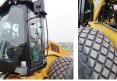

GC Roller from 2021 has an engine power of 90 kW and counts 2 operational hours. The total weight of this Caterpillar CS12 GC is 12810 kg and the dimensions are 5.75 x 2.35 x 3.00. Furthermore, this CS12 GC is equipped with Camera, Air Conditioning. The Caterpillar Roller also has a CE marking. Do you want more information or do you want to try the Caterpillar CS12 GC at our yard? Please let us know.

Description

#### Maten / Gewichten

Weight: L\*W\*H: 12810 5.75 x 2.35 x 3.00

#### **Technische informatie**

Fuel Tank:

213

#### Motor informatie

| Engine brand:   |  |
|-----------------|--|
| Engine model:   |  |
| Cylinders:      |  |
| Turbo           |  |
| Capacity in kW: |  |

Caterpillar C3.6 4

4 90

### Banden / Rupsen

100% 100%

23.1 - 26

## Opties































Air Conditioning