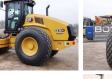

# Caterpillar Caterpillar CS12 GC

# € 76.500excl.

Year Reference number Hours 2021 BR0181 2

#### Algemeen

Type Location Certificaat

CS12 GC Veldhoven, Netherlands CE Available at Boss Machinery! This Caterpillar CS12 GC Roller from 2021 has an engine power of 90 kW and counts 2 operational hours. The total weight of this Caterpillar CS12 GC is 12810 kg and the dimensions are 5.75 x 2.35 x 3.00. Furthermore, this CS12 GC is equipped with Camera, Air Conditioning. The Caterpillar Roller also has a CE marking. Do you want more information or do you want to try the Caterpillar CS12 GC at our yard? Please let us know.