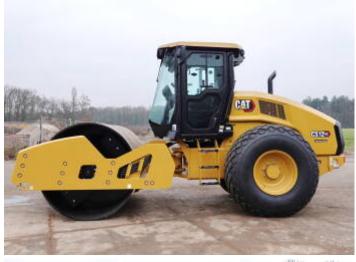

#### Algemeen

Type Location Certificaat

CS12 GC Veldhoven, Netherlands CE Available at Boss Machinery! This Caterpillar CS12 GC Roller from 2021 has an engine power of 90 kW and counts 2 operational hours. The total weight of this Caterpillar CS12 GC is 12810 kg and the dimensions are 5.75 x 2.35 x 3.00. Furthermore, this CS12 GC is equipped with Camera, Air Conditioning. The Caterpillar Roller also has a CE marking. Do you want more information or do you want to try the Caterpillar CS12 GC at our yard? Please let us know.