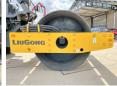

## **Algemeen**

Description

Type CLG611

Location Veldhoven, Netherlands NOT FOR SALE IN EU / Certificaat NO CE MARK

Available at Boss

Machinery! This LiuGong CLG611 Roller from 2023 has an engine power of 81 kW and counts 6 operational hours. The total weight of this LiuGong CLG611 is 11000 kg and the dimensions are 5.95 x 2.28 x 3.3.2.