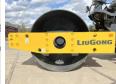

## **Algemeen**

Description

Type CLG611

Location Veldhoven, Netherlands NOT FOR SALE IN EU / Certificaat NO CE MARK

Available at Boss

Machinery! This LiuGong CLG611 Roller from 2023 has an engine power of 81 kW and counts 6 operational hours. The total weight of this LiuGong CLG611 is 11000 kg and the dimensions are 5.95 x 2.28 x 3.3.2.