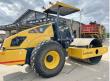

## **Algemeen**

Description

Type CLG611

Location Veldhoven, Netherlands NOT FOR SALE IN EU / Certificaat NO CE MARK

Available at Boss

Machinery! This LiuGong CLG611 Roller from 2023 has an engine power of 81 kW and counts 6 operational hours. The total weight of this LiuGong CLG611 is 11000 kg and the dimensions are 5.95 x 2.28 x 3.3.2.