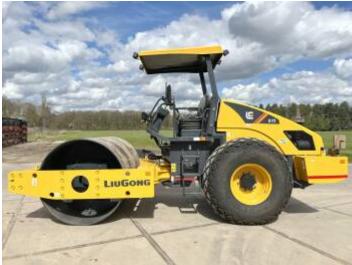

# **Liugong CLG611**

Year 2023 Reference number BM004942

Hours

## **Algemeen**

Description

Type CLG611

Location Veldhoven, Netherlands NOT FOR SALE IN EU / Certificaat NO CE MARK

Available at Boss

Machinery! This LiuGong CLG611 Roller from 2023 has an engine power of 81 kW and counts 6 operational hours. The total weight of this LiuGong CLG611 is 11000 kg and the dimensions are 5.95 x 2.28 x 3.3.2.