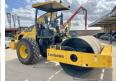

## **Algemeen**

Description

Type CLG611

Location Veldhoven, Netherlands NOT FOR SALE IN EU / Certificaat NO CE MARK

Available at Boss

Machinery! This LiuGong CLG611 Roller from 2023 has an engine power of 81 kW and counts 6 operational hours. The total weight of this LiuGong CLG611 is 11000 kg and the dimensions are 5.95 x 2.28 x 3.3.2.