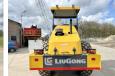

## **Algemeen**

Description

Type CLG611

Location Veldhoven, Netherlands NOT FOR SALE IN EU / Certificaat NO CE MARK

Available at Boss

Machinery! This LiuGong CLG611 Roller from 2023 has an engine power of 81 kW and counts 6 operational hours. The total weight of this LiuGong CLG611 is 11000 kg and the dimensions are 5.95 x 2.28 x 3.3.2.