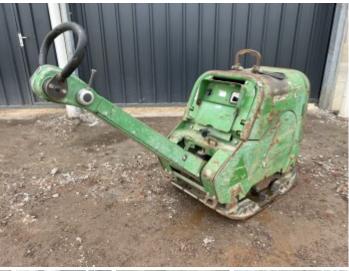

## Weber Weber CR8

## Algemeen

Type Location First owner Certificaat CR8 Veldhoven, Netherlands

CE + EPA Available at Boss Machinery! This Weber CR8 Roller from 2013 has an engine power of 10.1 kW and counts 684 operational hours. Bought from the first owner. The total weight of this Weber CR8 is 601 kg and the dimensions are -. Furthermore, this CR8 is equipped with . The Weber Roller also has a CE + EPA marking. Do you want more information or do you want to try the Weber CR8 at our yard? Please let us know.