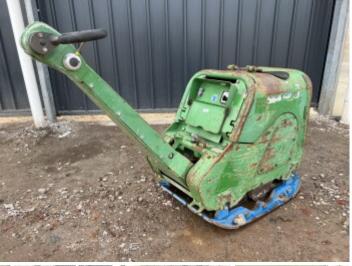

# **BUSS**MACHINERY

Year 2013 Reference number BM005019

Hours **817** 

**Algemeen** 

Type CR8

Location Veldhoven, Netherlands

First owner

Description

Certificaat CE + EPA

Available at Boss

Machinery! This Weber CR8 Roller from 2013 has an engine power of 10.1 kW and counts 817 operational hours. Bought from the first owner. The total weight of this

Weber CR8 is 601 kg and the

dimensions are -.

Furthermore, this CR8 is equipped with . The Weber Roller also has a CE + EPA marking. Do you want more information or do you want to try the Weber CR8 at our yard? Please let us know.