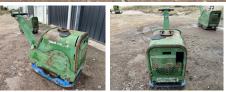

# **BUSS**MACHINERY

Year 2013 Reference number BM005019

Hours **817** 

**Algemeen** 

Type CR8

Location Veldhoven, Netherlands

First owner

Description

Certificaat CE + EPA

Available at Boss

Machinery! This Weber CR8 Roller from 2013 has an engine power of 10.1 kW and counts 817 operational hours. Bought from the first owner. The total weight of this

Weber CR8 is 601 kg and the

dimensions are -.

Furthermore, this CR8 is equipped with . The Weber Roller also has a CE + EPA marking. Do you want more information or do you want to try the Weber CR8 at our yard? Please let us know.