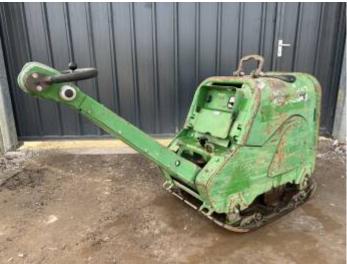

## Weber Weber CR8

## Algemeen

Type Location First owner Certificaat CR8 Veldhoven, Netherlands

CE + EPA Available at Boss Machinery! This Weber CR8 Roller from 2013 has an engine power of 9.2 kW and counts 731 operational hours. Bought from the first owner. The total weight of this Weber CR8 is 601 kg and the dimensions are -. Furthermore, this CR8 is equipped with . The Weber Roller also has a CE + EPA marking. Do you want more information or do you want to try the Weber CR8 at our yard? Please let us know.