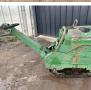

## Algemeen

Type Location First owner Certificaat CR8 Veldhoven, Netherlands

CE + EPA Available at Boss Machinery! This Weber CR8 Roller from 2013 has an engine power of 9.2 kW and counts 731 operational hours. Bought from the first owner. The total weight of this Weber CR8 is 601 kg and the dimensions are -. Furthermore, this CR8 is equipped with . The Weber Roller also has a CE + EPA marking. Do you want more information or do you want to try the Weber CR8 at our yard? Please let us know.