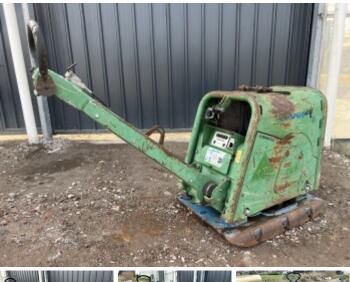

## Weber Weber CR8 CCD

## Algemeen

Type Location First owner Certificaat CR8 CCD Veldhoven, Netherlands

CE + EPA Available at Boss Machinery! This Weber CR8 CCD Roller from 2011 has an engine power of 9.4 kW and counts 787 operational hours. Bought from the first owner. The total weight of this Weber CR8 CCD is 589 kg and the dimensions are -. Furthermore, this CR8 CCD is equipped with . The Weber Roller also has a CE + EPA marking. Do you want more information or do you want to try the Weber CR8 CCD at our yard? Please let us know.