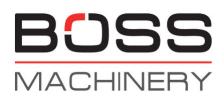

#### Algemeen

Type Location

Certificaat

Description

1107FX Veldhoven, Netherlands NOT FOR SALE IN EU / NO CE MARK Available at Boss Machinery! This Case 1107FX Roller from 2023 has an engine power of - kW and counts 5 operational hours. The total weight of this Case 1107FX is 10460 kg kg and the dimensions are 5.55 x 2.35 x 3.40. Furthermore, this 1107FX is equipped with . The Case Roller also has a NOT FOR SALE IN EU / NO CE MARK marking. Do you want more information or do you want to try the Case 1107FX at our yard? Please let us know.

#### Maten / Gewichten

Weight: L\*W\*H: 10460 kg 5.55 x 2.35 x 3.40

#### Technische informatie

Fuel Tank:

235L

#### **Motor informatie**

Engine brand: Engine model: Cylinders: Turbo FPT (FIAT POWER TRAIN) F5C 4

### Banden / Rupsen

100% 100%

23.1-26