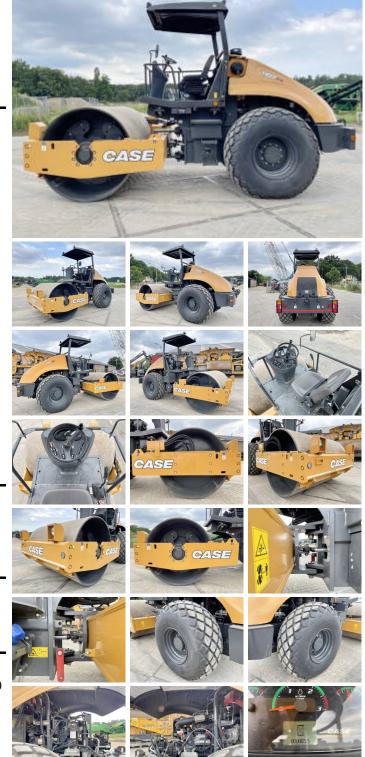

## Case 1107FX

### **Algemeen**

Type 1107FX

Location Veldhoven, Netherlands

Certificaat NOT FOR SALE IN EU /
NO CE MARK

Available at Boss
Machinery! This Case
1107FX Roller from 2023
has an engine power of - kW
and counts 5 operational
hours. The total weight of
this Case 1107FX is 10460
kg kg and the dimensions are

5.55 x 2.35 x 3.40.

Description

Furthermore, this 1107FX is equipped with . The Case Roller also has a NOT FOR SALE IN EU / NO CE MARK marking. Do you want more information or do

you want to try the Case 1107FX at our yard? Please

# Maten / Gewichten

L\*W\*H: 5.55 x 2.35 x 3.40

Weight: 10460 kg

## **Technische informatie**

Fuel Tank: 235L

#### **Motor informatie**

Engine brand: FPT (FIAT POWER TRAIN)

Engine model: F5C Cylinders: 4

Turbo