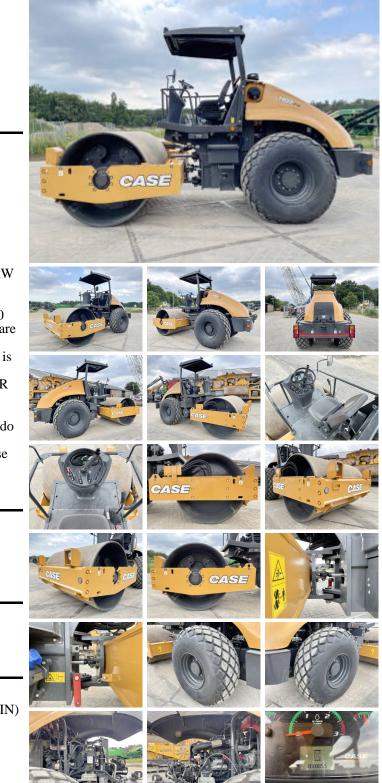

#### Algemeen

Type Location

Certificaat

Description

1107FX Veldhoven, Netherlands NOT FOR SALE IN EU / NO CE MARK Available at Boss Machinery! This Case 1107FX Roller from 2023 has an engine power of - kW and counts 5 operational hours. The total weight of this Case 1107FX is 10460 kg kg and the dimensions are 5.55 x 2.35 x 3.40. Furthermore, this 1107FX is equipped with . The Case Roller also has a NOT FOR SALE IN EU / NO CE MARK marking. Do you want more information or do you want to try the Case 1107FX at our yard? Please let us know.

#### Maten / Gewichten

Weight: L\*W\*H: 10460 kg 5.55 x 2.35 x 3.40

#### **Technische informatie**

Fuel Tank:

235L

### Motor informatie

Engine brand: Engine model: Cylinders: Turbo FPT (FIAT POWER TRAIN) F5C 4

## Banden / Rupsen

100% 100%

23.1-26