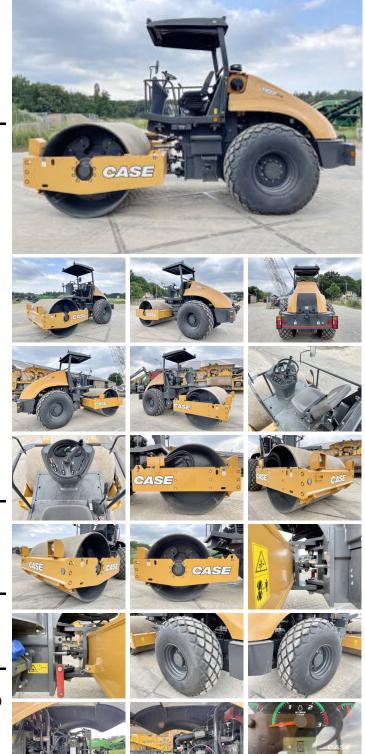

## **Algemeen**

Type 1107FX

Location Veldhoven, Netherlands

Certificaat NOT FOR SALE IN EU /
NO CE MARK

Available at Boss
Machinery! This Case
1107FX Roller from 2023
has an engine power of - kW
and counts 5 operational
hours. The total weight of
this Case 1107FX is 10460
kg kg and the dimensions are

5.55 x 2.35 x 3.40.

Description

Furthermore, this 1107FX is equipped with . The Case Roller also has a NOT FOR SALE IN EU / NO CE MARK marking. Do you want more information or do

you want to try the Case 1107FX at our yard? Please