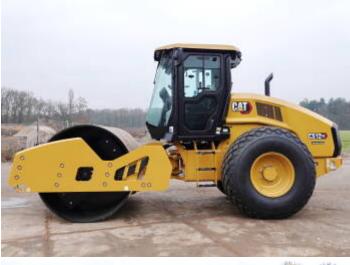

### **Algemeen**

Description

Type CS12 GC

Location Veldhoven, Netherlands

Certificaat C

Available at Boss

Machinery! This Caterpillar CS12 GC Roller from 2021 has an engine power of 90 kW and counts 2 operational hours. The total weight of this Caterpillar CS12 GC is 12810 kg and the dimensions are 5.75 x 2.35 x 3.00.

Furthermore, this CS12 GC is equipped with Air

Conditioning, Camera. The Caterpillar Roller also has a CE marking. Do you want more information or do you want to try the Caterpillar CS12 GC at our yard? Please