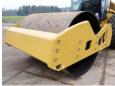

### **Algemeen**

Description

Type CS12 GC

Location Veldhoven, Netherlands

Certificaat C

Available at Boss

Machinery! This Caterpillar CS12 GC Roller from 2021 has an engine power of 90 kW and counts 2 operational hours. The total weight of this Caterpillar CS12 GC is 12810 kg and the dimensions are 5.75 x 2.35 x 3.00.