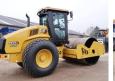

### **Algemeen**

Description

Type CS12 GC

Location Veldhoven, Netherlands

Certificaat C

Available at Boss

Machinery! This Caterpillar CS12 GC Roller from 2021 has an engine power of 90 kW and counts 2 operational hours. The total weight of this Caterpillar CS12 GC is 12810 kg and the dimensions are 5.75 x 2.35 x 3.00.