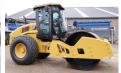

### **Algemeen**

Description

Type CS12 GC

Location Veldhoven, Netherlands

Certificaat C

Available at Boss

Machinery! This Caterpillar CS12 GC Roller from 2021 has an engine power of 90 kW and counts 2 operational hours. The total weight of this Caterpillar CS12 GC is 12810 kg and the dimensions are 5.75 x 2.35 x 3.00.