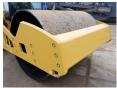

### **Algemeen**

Description

Type CS12 GC

Location Veldhoven, Netherlands

Certificaat C

Available at Boss

Machinery! This Caterpillar CS12 GC Roller from 2021 has an engine power of 90 kW and counts 2 operational hours. The total weight of this Caterpillar CS12 GC is 12810 kg and the dimensions are 5.75 x 2.35 x 3.00.