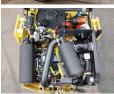

#### **Motor informatie**

Kubota Engine brand: Engine model: D1703 Cylinders: 3

Turbo

18.5 Capacity in kW: