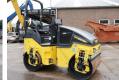

## Bomag BW120AD-5

#### **Algemeen**

Description

Type BW120AD-5

Location Veldhoven, Netherlands

Certificaat CE + EPA961880632152 Chassis nummer

Available at Boss

Machinery! This Bomag BW120AD-5 Roller from 2021 has an engine power of 18.5 kW and counts 240 operational hours. The total weight of this Bomag BW120AD-5 is 2700 kg and