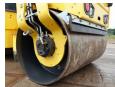

#### **Algemeen**

Description

Type BW120AD-5

Location Veldhoven, Netherlands

Certificaat CE + EPA961880632152 Chassis nummer

Available at Boss

Machinery! This Bomag BW120AD-5 Roller from 2021 has an engine power of 18.5 kW and counts 240 operational hours. The total weight of this Bomag BW120AD-5 is 2700 kg and

the dimensions are 2.55 x1.30 x 1.90. Furthermore, this BW120AD-5 is equipped with . The Bomag Roller also has a CE + EPA marking. Do

you want more information or do you want to try the Bomag BW120AD-5 at our yard? Please let us know.

#### Maten / Gewichten

Weight: 2700

L\*W\*H: 2.55 x 1.30 x 1.90