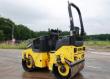

## Bomag BW120AD-5

#### **Algemeen**

Description

Type BW120AD-5

Location Veldhoven, Netherlands

Certificaat CE + EPA961880632152 Chassis nummer

Available at Boss

Machinery! This Bomag BW120AD-5 Roller from 2021 has an engine power of 18.5 kW and counts 240 operational hours. The total weight of this Bomag BW120AD-5 is 2700 kg and

the dimensions are 2.55 x1.30 x 1.90. Furthermore, this BW120AD-5 is equipped with . The Bomag Roller also has a CE + EPA marking. Do

you want more information or do you want to try the Bomag BW120AD-5 at our yard? Please let us know.