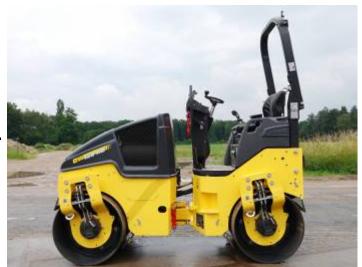

## Bomag BW120AD-5

#### **Algemeen**

Description

Type BW120AD-5

Location Veldhoven, Netherlands

Certificaat CE + EPA961880632152 Chassis nummer

Available at Boss

Machinery! This Bomag BW120AD-5 Roller from 2021 has an engine power of 18.5 kW and counts 240 operational hours. The total weight of this Bomag BW120AD-5 is 2700 kg and

the dimensions are 2.55 x1.30 x 1.90. Furthermore, this BW120AD-5 is equipped with . The Bomag Roller also has a CE + EPA marking. Do

you want more information or do you want to try the Bomag BW120AD-5 at our yard? Please let us know.