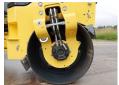

#### **Algemeen**

Description

Type BW120AD-5

Location Veldhoven, Netherlands

Certificaat CE + EPA961880632152 Chassis nummer

Available at Boss

Machinery! This Bomag BW120AD-5 Roller from 2021 has an engine power of 18.5 kW and counts 240 operational hours. The total weight of this Bomag BW120AD-5 is 2700 kg and

the dimensions are 2.55 x1.30 x 1.90. Furthermore, this BW120AD-5 is equipped with . The Bomag Roller also has a CE + EPA marking. Do

you want more information or do you want to try the Bomag BW120AD-5 at our yard? Please let us know.

#### Maten / Gewichten

Weight: 2700

L\*W\*H: 2.55 x 1.30 x 1.90