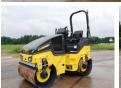

## Bomag BW120AD-5

#### **Algemeen**

Description

Type BW120AD-5

Location Veldhoven, Netherlands

Certificaat CE + EPA961880632152 Chassis nummer

Available at Boss

Machinery! This Bomag BW120AD-5 Roller from 2021 has an engine power of 18.5 kW and counts 240 operational hours. The total weight of this Bomag BW120AD-5 is 2700 kg and

the dimensions are 2.55 x1.30 x 1.90. Furthermore, this BW120AD-5 is equipped with . The Bomag Roller also has a CE + EPA marking. Do

you want more information or do you want to try the Bomag BW120AD-5 at our yard? Please let us know.