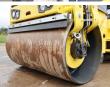

## Bomag BW120AD-5

#### **Algemeen**

Description

Type BW120AD-5

Location Veldhoven, Netherlands

Certificaat CE + EPA961880632152 Chassis nummer

Available at Boss

Machinery! This Bomag BW120AD-5 Roller from 2021 has an engine power of 18.5 kW and counts 240 operational hours. The total weight of this Bomag BW120AD-5 is 2700 kg and