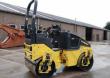

## Bomag BW120AD-5

#### **Algemeen**

Description

Type BW120AD-5

Location Veldhoven, Netherlands

Certificaat CE + EPA961880632152 Chassis nummer

Available at Boss

Machinery! This Bomag BW120AD-5 Roller from 2021 has an engine power of 18.5 kW and counts 240 operational hours. The total weight of this Bomag BW120AD-5 is 2700 kg and