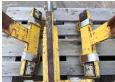

## **Algemeen**

Description

Type Grabber

Location Veldhoven, Netherlands

Certificaat CI

Available at Boss

Machinery! This - Grabber
Others from 2017 has an
engine power of - kW and
counts 0 operational hours.
The total weight of this Grabber is 140 kg and the
dimensions are 1.20 x 0.80 x

1.55. Furthermore, this Grabber is equipped with. The - Others also has a CE marking. Do you want more information or do you want to try the - Grabber at our yard? Please let us know.