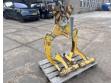

## **Algemeen**

Description

Type Grabber

Location Veldhoven, Netherlands

Certificaat CI

Available at Boss

Machinery! This - Grabber
Others from 2017 has an
engine power of - kW and
counts 0 operational hours.
The total weight of this Grabber is 140 kg and the
dimensions are 1.20 x 0.80 x

1.55. Furthermore, this Grabber is equipped with. The - Others also has a CE marking. Do you want more information or do you want to try the - Grabber at our yard? Please let us know.