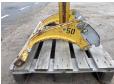

## **Algemeen**

Description

Type Grabber

Location Veldhoven, Netherlands

Certificaat CI

Available at Boss

Machinery! This - Grabber
Others from 2017 has an
engine power of - kW and
counts 0 operational hours.
The total weight of this Grabber is 140 kg and the
dimensions are 1.20 x 0.80 x

1.55. Furthermore, this Grabber is equipped with. The - Others also has a CE marking. Do you want more information or do you want to try the - Grabber at our yard? Please let us know.