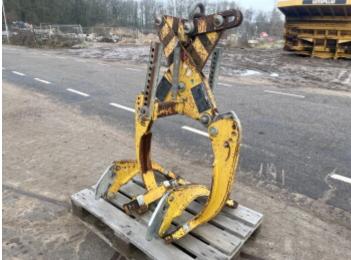

## **Metallbau Finow F161**

Year 2017 Reference number 365

## **Algemeen**

Description

Type Grabber

Location Veldhoven, Netherlands

Certificaat CI

Available at Boss

Machinery! This - Grabber
Others from 2017 has an
engine power of - kW and
counts 0 operational hours.
The total weight of this Grabber is 140 kg and the
dimensions are 1.20 x 0.80 x

1.55. Furthermore, this Grabber is equipped with. The - Others also has a CE marking. Do you want more information or do you want to try the - Grabber at our yard? Please let us know.