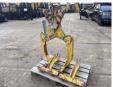

## **Metallbau Finow F161**

Year 2017 Reference number 365

## **Algemeen**

Description

Type Grabber

Location Veldhoven, Netherlands

Certificaat CI

Available at Boss

Machinery! This - Grabber
Others from 2017 has an
engine power of - kW and
counts 0 operational hours.
The total weight of this Grabber is 140 kg and the
dimensions are 1.20 x 0.80 x

1.55. Furthermore, this Grabber is equipped with. The - Others also has a CE marking. Do you want more information or do you want to try the - Grabber at our yard? Please let us know.