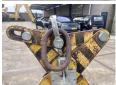

## **Algemeen**

Description

Type Grabber

Location Veldhoven, Netherlands

Certificaat CI

Available at Boss

Machinery! This - Grabber
Others from 2017 has an
engine power of - kW and
counts 0 operational hours.
The total weight of this Grabber is 140 kg and the
dimensions are 1.20 x 0.80 x

1.55. Furthermore, this Grabber is equipped with. The - Others also has a CE marking. Do you want more information or do you want to try the - Grabber at our yard? Please let us know.