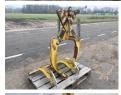

## **Metallbau Finow F161**

Year 2017 Reference number 365

## **Algemeen**

Description

Type Grabber

Location Veldhoven, Netherlands

Certificaat CI

Available at Boss

Machinery! This - Grabber
Others from 2017 has an
engine power of - kW and
counts 0 operational hours.
The total weight of this Grabber is 140 kg and the
dimensions are 1.20 x 0.80 x

1.55. Furthermore, this Grabber is equipped with. The - Others also has a CE marking. Do you want more information or do you want to try the - Grabber at our yard? Please let us know.