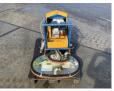

## Probst SH2500 uni b

BUSS MACHINERY

Year 2005 Reference number SH2500

## **Algemeen**

Description

Type SH2500 uni b

Location Veldhoven, Netherlands

Certificaat Cl

Available at Boss
Machinery! This Probst
SH2500 uni b Others from
2005 has an engine power of kW and counts 0 operational
hours. The total weight of
this Probst SH2500 uni b is
105 kg and the dimensions
are -. Furthermore, this