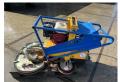

## **Algemeen**

Description

Type SH2500 uni b

Location Veldhoven, Netherlands

Certificaat Cl

Available at Boss
Machinery! This Probst
SH2500 uni b Others from
2005 has an engine power of kW and counts 0 operational
hours. The total weight of
this Probst SH2500 uni b is
105 kg and the dimensions
are -. Furthermore, this

are -. Furthermore, this SH2500 uni b is equipped with . The Probst Others also has a CE marking. Do you want more information or do you want to try the Probst SH2500 uni b at our yard?

Please let us know.