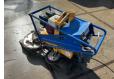

## **Algemeen**

Description

Type SH2500 uni b

Location Veldhoven, Netherlands

Certificaat Cl

Available at Boss
Machinery! This Probst
SH2500 uni b Others from
2005 has an engine power of kW and counts 0 operational
hours. The total weight of
this Probst SH2500 uni b is
105 kg and the dimensions
are -. Furthermore, this

are -. Furthermore, this SH2500 uni b is equipped with . The Probst Others also has a CE marking. Do you want more information or do you want to try the Probst SH2500 uni b at our yard?

Please let us know.