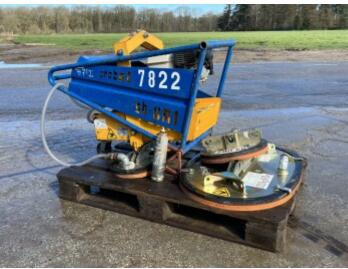

## Probst SH2500 uni b

BUSS MACHINERY

Year 2005 Reference number SH2500

## **Algemeen**

Description

Type SH2500 uni b

Location Veldhoven, Netherlands

Certificaat Cl

Available at Boss
Machinery! This Probst
SH2500 uni b Others from
2005 has an engine power of kW and counts 0 operational
hours. The total weight of
this Probst SH2500 uni b is
105 kg and the dimensions
are -. Furthermore, this

are -. Furthermore, this SH2500 uni b is equipped with . The Probst Others also has a CE marking. Do you want more information or do you want to try the Probst SH2500 uni b at our yard?

Please let us know.