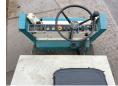

### **Algemeen**

Type 215E Sweeper

Location Veldhoven, Netherlands

Dutch vehicle First owner

Description

Certificaat CE

Chassis nummer 215521123

Available at Boss Machinery! This Tennant 215E Sweeper Others from 1998 has an engine power of 3 kW and counts 1374 operational hours. Always worked in The Netherlands. Bought from the first owner.

The total weight of this Tennant 215E Sweeper is 1025 kg and the dimensions

are 1.80 x 1.25 x 1.40. Furthermore, this 215E Sweeper is equipped with . The Tennant Others also has a CE marking. Do you want more information or do you want to try the Tennant 215E Sweeper at our yard? Please