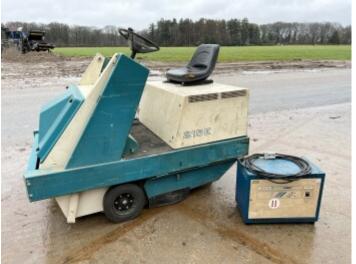

### **Algemeen**

Type 215E Sweeper

Location Veldhoven, Netherlands

Dutch vehicle First owner

Description

Certificaat CE

Chassis nummer 215521123

Available at Boss Machinery! This Tennant 215E Sweeper Others from 1998 has an engine power of 3 kW and counts 1374 operational hours. Always worked in The Netherlands. Bought from the first owner.

The total weight of this Tennant 215E Sweeper is 1025 kg and the dimensions

are 1.80 x 1.25 x 1.40. Furthermore, this 215E Sweeper is equipped with . The Tennant Others also has a CE marking. Do you want more information or do you want to try the Tennant 215E Sweeper at our yard? Please