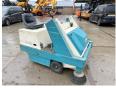

# **Tennant 215E Sweeper**

### **Algemeen**

Type 215E Sweeper

Location Veldhoven, Netherlands

Dutch vehicle First owner

Description

Certificaat CE

Chassis nummer 215521123

Available at Boss Machinery! This Tennant 215E Sweeper Others from 1998 has an engine power of 3 kW and counts 1374 operational hours. Always worked in The Netherlands. Bought from the first owner.

The total weight of this Tennant 215E Sweeper is 1025 kg and the dimensions

are 1.80 x 1.25 x 1.40. Furthermore, this 215E Sweeper is equipped with . The Tennant Others also has a CE marking. Do you want more information or do you want to try the Tennant 215E Sweeper at our yard? Please