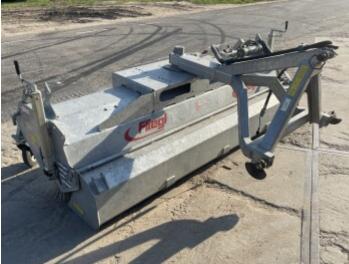

## **SWEEPER MACHINE KEH 230 - TYPE 500**

€ 4.750excl.

Reference number Fliegl

Algemeen

Type **KEH 230** 

Location Veldhoven, Netherlands

First owner

Sweeper machine type 500 Our all-rounder boasts a robust and compact design and is ideal for cleaning yards, barns and very dirty

yards, barns and very dirty roads. Technical details:
Sweeper (Ø 500 mm), in single-segment design with durable plastic bristles
Equipped with 2 sturdy steering wheels (Ø 250 mm each). The height of the Description

steering wheels only has to be adjusted once Three-stage mechanical swivel (30° to the left and right) Drive by 1

double-acting control valve

Maten / Gewichten

Weight: 460 kg