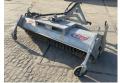

## **SWEEPER MACHINE KEH 230 - TYPE 500**

€ 4.750excl.

Reference number Fliegl

Algemeen

Type **KEH 230** 

Location Veldhoven, Netherlands

First owner

Sweeper machine type 500 Our all-rounder boasts a robust and compact design and is ideal for cleaning yards, barns and very dirty

yards, barns and very dirty roads. Technical details:
Sweeper (Ø 500 mm), in single-segment design with durable plastic bristles
Equipped with 2 sturdy steering wheels (Ø 250 mm each). The height of the Description

steering wheels only has to be adjusted once Three-stage mechanical swivel (30° to the left and right) Drive by 1

double-acting control valve

Maten / Gewichten

Weight: 460 kg