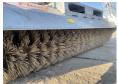

yards, barns and very dirty roads. Technical details:
Sweeper (Ø 500 mm), in single-segment design with durable plastic bristles
Equipped with 2 sturdy steering wheels (Ø 250 mm each). The height of the Description