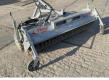

## **SWEEPER MACHINE KEH 230 - TYPE 500**

€ 4.750excl.

Reference number Fliegl

Algemeen

Type **KEH 230** 

Location Veldhoven, Netherlands

First owner

Sweeper machine type 500 Our all-rounder boasts a robust and compact design and is ideal for cleaning yards, barns and very dirty

yards, barns and very dirty roads. Technical details:
Sweeper (Ø 500 mm), in single-segment design with durable plastic bristles
Equipped with 2 sturdy steering wheels (Ø 250 mm each). The height of the Description

steering wheels only has to be adjusted once Three-stage mechanical swivel (30° to the left and right) Drive by 1

double-acting control valve

Maten / Gewichten

Weight: 460 kg