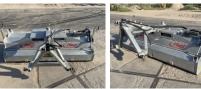

## **SWEEPER MACHINE KEH 230 - TYPE 500**

€ 4.750excl.

Reference number Fliegl

Algemeen

Type **KEH 230** 

Location Veldhoven, Netherlands

First owner

Sweeper machine type 500 Our all-rounder boasts a robust and compact design and is ideal for cleaning yards, barns and very dirty

yards, barns and very dirty roads. Technical details:
Sweeper (Ø 500 mm), in single-segment design with durable plastic bristles
Equipped with 2 sturdy steering wheels (Ø 250 mm each). The height of the Description

steering wheels only has to be adjusted once Three-stage mechanical swivel (30° to the left and right) Drive by 1

double-acting control valve

Maten / Gewichten

Weight: 460 kg