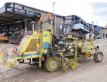

#### **Algemeen**

Description

Type H26

Location Veldhoven, Netherlands

> Available at Boss Machinery! This used Hofmann H26 Others from

1988 has an engine power of -kW and counts 2251 operational hours. The total weight of this Hofmann H26

is - kg and the dimensions are 5.20 x 1.70 x 2.30. Furthermore, this H26 is equipped with . Do you want more information or do you want to try the Hofmann H26 at our yard? Please let us

know.