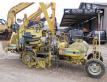

# **Hofmann H26**

#### **Algemeen**

Description

Type H26

Location Veldhoven, Netherlands

> Available at Boss Machinery! This used Hofmann H26 Others from

1988 has an engine power of -kW and counts 2251 operational hours. The total weight of this Hofmann H26