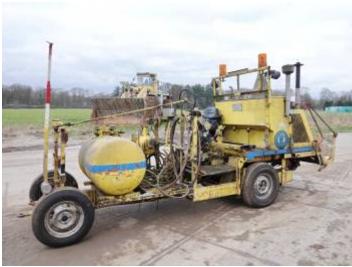

#### **Algemeen**

Description

Type H26

Location Veldhoven, Netherlands

> Available at Boss Machinery! This used Hofmann H26 Others from

1988 has an engine power of -kW and counts 2251 operational hours. The total weight of this Hofmann H26

is - kg and the dimensions are 5.20 x 1.70 x 2.30. Furthermore, this H26 is equipped with . Do you want more information or do you want to try the Hofmann H26 at our yard? Please let us

know.