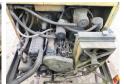

#### **Algemeen**

Description

Type H26

Location Veldhoven, Netherlands

> Available at Boss Machinery! This used Hofmann H26 Others from

1988 has an engine power of -kW and counts 2251 operational hours. The total weight of this Hofmann H26

is - kg and the dimensions are 5.20 x 1.70 x 2.30. Furthermore, this H26 is equipped with . Do you want more information or do you want to try the Hofmann H26 at our yard? Please let us

know.