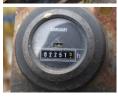

## € 9.500excl.

1988 Year

Reference number BM004303

Hours 2.251

#### **Algemeen**

Description

Type H26

Location Veldhoven, Netherlands

> Available at Boss Machinery! This used Hofmann H26 Others from

1988 has an engine power of -kW and counts 2251 operational hours. The total weight of this Hofmann H26

is - kg and the dimensions are 5.20 x 1.70 x 2.30. Furthermore, this H26 is equipped with . Do you want more information or do you want to try the Hofmann H26 at our yard? Please let us

know.