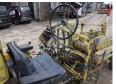

#### **Algemeen**

Description

Type H26

Location Veldhoven, Netherlands

> Available at Boss Machinery! This used Hofmann H26 Others from

1988 has an engine power of -kW and counts 2251 operational hours. The total weight of this Hofmann H26

is - kg and the dimensions are 5.20 x 1.70 x 2.30. Furthermore, this H26 is equipped with . Do you want more information or do you want to try the Hofmann H26 at our yard? Please let us

know.