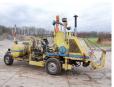

#### **Algemeen**

Description

Type H26

Location Veldhoven, Netherlands

> Available at Boss Machinery! This used Hofmann H26 Others from

1988 has an engine power of -kW and counts 2251 operational hours. The total weight of this Hofmann H26

is - kg and the dimensions are 5.20 x 1.70 x 2.30. Furthermore, this H26 is equipped with . Do you want more information or do you want to try the Hofmann H26 at our yard? Please let us

know.