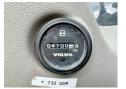

### € 36.500excl.

2008 Year Reference number BM005705 Hours 5.423

#### Algemeen

Type EW140C

Location Veldhoven, Netherlands

Dutch vehicle

Certificaat CE + EPA

Chassis nummer VCEW140CK00120598

> Available at Boss Machinery! This Volvo EW140C Wheeled Excavator from 2008 has an engine power of 91 kW and counts 5423 operational hours. Always worked in The Netherlands. The total weight of this Volvo EW140C is