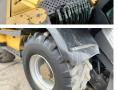

W140C Wheeled Excavator from 2008 has an engine power of 91 kW and counts 5423 operational hours. Always worked in The Netherlands. The total weight of this Volvo EW140C is

16050 kg and the dimensions are  $7.80 \times 2.60 \times 3.25$ .

Description Furthermore, this EW140C is

equipped with Quick coupler, Air Conditioning, Radio, Beacon, Extra hydraulic function, Hammer function. The Volvo Wheeled Excavator also has a CE + EPA marking. Do you want more information or do you want to try the Volvo

EW140C at our yard? Please let us know.

#### **Maten / Gewichten**

Weight: 16050

L\*W\*H: 7.80 x 2.60 x 3.25

#### **Motor informatie**

Engine brand: Volvo Engine model: D5E Capacity in kW: 91

# **Banden / Rupsen**

20% 40% 600/50-22.5 40% 40% 600/50-22.5

# **Opties**































Quick coupler
Air Conditioning
Radio
Beacon
Extra hydraulic function
Hammer function