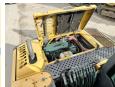

#### **Motor informatie**

Engine brand: Volvo Engine model: D5E Capacity in kW: 91