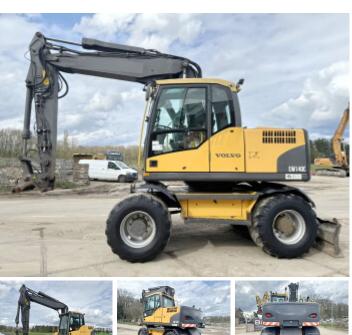

# Volvo EW140C

#### Algemeen

Type EW140C

Location Veldhoven, Netherlands

Dutch vehicle

Certificaat CE + EPA

Chassis nummer VCEW140CK00120598

> Available at Boss Machinery! This Volvo EW140C Wheeled Excavator from 2008 has an engine power of 91 kW and counts 5423 operational hours. Always worked in The Netherlands. The total weight of this Volvo EW140C is

16050 kg and the dimensions are  $7.80 \times 2.60 \times 3.25$ .

Description Furthermore, this EW140C is

equipped with Quick coupler, Air Conditioning, Radio, Beacon, Extra hydraulic function, Hammer function. The Volvo Wheeled Excavator also has a CE + EPA marking. Do you want more information or do you want to try the Volvo