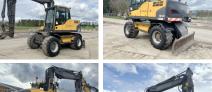

#### Algemeen

Type EW140C

Location Veldhoven, Netherlands

Dutch vehicle

Certificaat CE + EPA

Chassis nummer VCEW140CK00120598

> Available at Boss Machinery! This Volvo EW140C Wheeled Excavator from 2008 has an engine power of 91 kW and counts 5423 operational hours. Always worked in The Netherlands. The total weight of this Volvo EW140C is

16050 kg and the dimensions are  $7.80 \times 2.60 \times 3.25$ .

Description Furthermore, this EW140C is

equipped with Quick coupler, Air Conditioning, Radio, Beacon, Extra hydraulic function, Hammer function. The Volvo Wheeled Excavator also has a CE + EPA marking. Do you want more information or do you want to try the Volvo