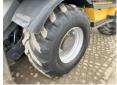

eeled Excavator from 2008 has an engine power of 91 kW and counts 5423 operational hours. Always worked in The Netherlands. The total weight of this Volvo EW140C is

16050 kg and the dimensions are  $7.80 \times 2.60 \times 3.25$ .

Description Furthermore, this EW140C is

equipped with Quick coupler, Air Conditioning, Radio, Beacon, Extra hydraulic function, Hammer function. The Volvo Wheeled Excavator also has a CE + EPA marking. Do you want more information or do you want to try the Volvo

EW140C at our yard? Please let us know.

#### **Maten / Gewichten**

Weight: 16050

L\*W\*H: 7.80 x 2.60 x 3.25

#### **Motor informatie**

Engine brand: Volvo Engine model: D5E Capacity in kW: 91

# **Banden / Rupsen**

20% 40% 600/50-22.5 40% 40% 600/50-22.5

# **Opties**































Quick coupler
Air Conditioning
Radio
Beacon
Extra hydraulic function
Hammer function