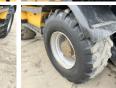

vo EW140C Wheeled Excavator from 2008 has an engine power of 91 kW and counts 5423 operational hours. Always worked in The Netherlands. The total weight of this Volvo EW140C is

16050 kg and the dimensions are  $7.80 \times 2.60 \times 3.25$ .

Description Furthermore, this EW140C is

equipped with Quick coupler, Air Conditioning, Radio, Beacon, Extra hydraulic function, Hammer function. The Volvo Wheeled Excavator also has a CE + EPA marking. Do you want more information or do you want to try the Volvo

EW140C at our yard? Please let us know.

#### **Maten / Gewichten**

Weight: 16050

L\*W\*H: 7.80 x 2.60 x 3.25

#### **Motor informatie**

Engine brand: Volvo Engine model: D5E Capacity in kW: 91

# **Banden / Rupsen**

20% 40% 600/50-22.5 40% 40% 600/50-22.5

# **Opties**































Quick coupler
Air Conditioning
Radio
Beacon
Extra hydraulic function
Hammer function