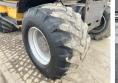

EW140C Wheeled Excavator from 2008 has an engine power of 91 kW and counts 5423 operational hours. Always worked in The Netherlands. The total weight of this Volvo EW140C is

16050 kg and the dimensions are  $7.80 \times 2.60 \times 3.25$ .

Description Furthermore, this EW140C is

equipped with Quick coupler, Air Conditioning, Radio, Beacon, Extra hydraulic function, Hammer function. The Volvo Wheeled Excavator also has a CE + EPA marking. Do you want more information or do you want to try the Volvo

EW140C at our yard? Please let us know.

#### **Maten / Gewichten**

Weight: 16050

L\*W\*H: 7.80 x 2.60 x 3.25

#### **Motor informatie**

Engine brand: Volvo Engine model: D5E Capacity in kW: 91

# **Banden / Rupsen**

20% 40% 600/50-22.5 40% 40% 600/50-22.5

# **Opties**































Quick coupler
Air Conditioning
Radio
Beacon
Extra hydraulic function
Hammer function