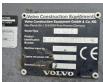

#### Algemeen

Type EW140C

Location Veldhoven, Netherlands

Dutch vehicle

Certificaat CE + EPA

Chassis nummer VCEW140CK00120598

> Available at Boss Machinery! This Volvo EW140C Wheeled Excavator from 2008 has an engine power of 91 kW and counts 5423 operational hours. Always worked in The Netherlands. The total weight of this Volvo EW140C is