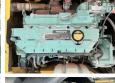

#### **Motor informatie**

Engine brand: Volvo Engine model: D5E Capacity in kW: 91