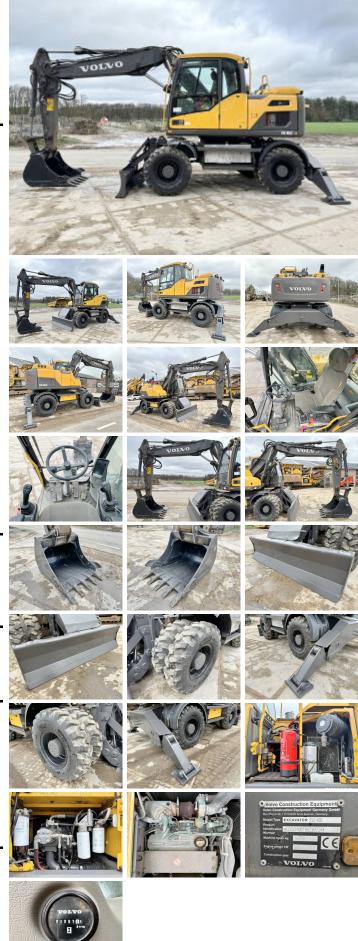

#### Algemeen

Type Location Certificaat Chassis nummer

Description

**EW140D** Veldhoven, Netherlands CE VCEW140DT00220724 Available at Boss Machinery! This Volvo EW140D Wheeled Excavator from 2015 has an engine power of 105 kW and counts 7084 operational hours. The total weight of this Volvo EW140D is 16850 kg and the dimensions are 7.75 x 2.60 x 3.25. Furthermore, this EW140D is equipped with Air Conditioning, Radio, Quick coupler, Extra hydraulic function, Hammer function. The Volvo Wheeled Excavator also has a CE marking. Do you want more information or do you want to try the Volvo EW140D at our yard? Please let us know.