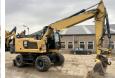

## Algemeen

Description

Type M316F

Location Veldhoven, Netherlands

Certificaat CE + EPA

CATM316FPF6N00142 Chassis nummer

Available at Boss

Machinery! This Caterpillar M316F Wheeled Excavator from 2016 has an engine power of 110 kW and counts 10420 operational hours. The

total weight of this Caterpillar M316F is 16700 kg and the dimensions are

8.60 x 2.85 x 3.30.

Furthermore, this M316F is equipped with Radio, Quick coupler, HVAC (Heating &

Airco), Camera, Air Conditioning, Heated Cab, Beacon, Extra hydraulic function, Hammer function, Central greasing. The Caterpillar Wheeled Excavator also has a CE + EPA marking. Do you want more information or do you want to try the Caterpillar M316F at our yard? Please