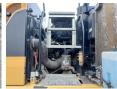

## Algemeen

Description

Type M316F

Location Veldhoven, Netherlands

Certificaat CE + EPA

CATM316FPF6N00142 Chassis nummer

Available at Boss

Machinery! This Caterpillar M316F Wheeled Excavator from 2016 has an engine power of 110 kW and counts 10420 operational hours. The

total weight of this Caterpillar M316F is 16700 kg and the dimensions are

8.60 x 2.85 x 3.30.

Furthermore, this M316F is equipped with Radio, Quick coupler, HVAC (Heating &

Airco), Camera, Air Conditioning, Heated Cab, Beacon, Extra hydraulic function, Hammer function, Central greasing. The Caterpillar Wheeled Excavator also has a CE + EPA marking. Do you want more information or do you want to try the Caterpillar M316F at our yard? Please