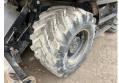

## Banden / Rupsen

| 80% | 80% | 650/45-22.5 |
|-----|-----|-------------|
| 80% | 80% | 650/45-22.5 |