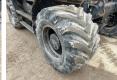

## Banden / Rupsen

| 80% | 80% | 650/45-22.5 |
|-----|-----|-------------|
| 80% | 80% | 650/45-22.5 |