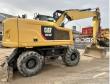

## Algemeen

Description

Type M316F

Location Veldhoven, Netherlands

Certificaat CE + EPA

CATM316FPF6N00142 Chassis nummer

Available at Boss

Machinery! This Caterpillar M316F Wheeled Excavator from 2016 has an engine power of 110 kW and counts 10420 operational hours. The

total weight of this Caterpillar M316F is 16700 kg and the dimensions are

8.60 x 2.85 x 3.30.

Furthermore, this M316F is equipped with Radio, Quick coupler, HVAC (Heating &

Airco), Camera, Air Conditioning, Heated Cab, Beacon, Extra hydraulic function, Hammer function, Central greasing. The Caterpillar Wheeled Excavator also has a CE + EPA marking. Do you want more information or do you want to try the Caterpillar M316F at our yard? Please