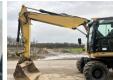

## Algemeen

Description

Type M316F

Location Veldhoven, Netherlands

Certificaat CE + EPA

CATM316FPF6N00142 Chassis nummer

Available at Boss

Machinery! This Caterpillar M316F Wheeled Excavator from 2016 has an engine power of 110 kW and counts 10420 operational hours. The

total weight of this Caterpillar M316F is 16700 kg and the dimensions are

8.60 x 2.85 x 3.30.

Furthermore, this M316F is equipped with Radio, Quick coupler, HVAC (Heating &

Airco), Camera, Air Conditioning, Heated Cab, Beacon, Extra hydraulic function, Hammer function, Central greasing. The Caterpillar Wheeled Excavator also has a CE + EPA marking. Do you want more information or do you want to try the Caterpillar M316F at our yard? Please