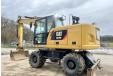

## Algemeen

Description

Type M316F

Location Veldhoven, Netherlands

Certificaat CE + EPA

CATM316FPF6N00142 Chassis nummer

Available at Boss

Machinery! This Caterpillar M316F Wheeled Excavator from 2016 has an engine power of 110 kW and counts 10420 operational hours. The

total weight of this Caterpillar M316F is 16700 kg and the dimensions are

8.60 x 2.85 x 3.30.

Furthermore, this M316F is equipped with Radio, Quick coupler, HVAC (Heating &

Airco), Camera, Air Conditioning, Heated Cab, Beacon, Extra hydraulic function, Hammer function, Central greasing. The Caterpillar Wheeled Excavator also has a CE + EPA marking. Do you want more information or do you want to try the Caterpillar M316F at our yard? Please