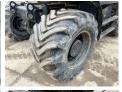

## Banden / Rupsen

| 80% | 80% | 650/45-22.5 |
|-----|-----|-------------|
| 80% | 80% | 650/45-22.5 |