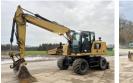

## Algemeen

Description

Type M316F

Location Veldhoven, Netherlands

Certificaat CE + EPA

CATM316FPF6N00142 Chassis nummer

Available at Boss

Machinery! This Caterpillar M316F Wheeled Excavator from 2016 has an engine power of 110 kW and counts 10420 operational hours. The

total weight of this Caterpillar M316F is 16700 kg and the dimensions are

8.60 x 2.85 x 3.30.

Furthermore, this M316F is equipped with Radio, Quick coupler, HVAC (Heating &

Airco), Camera, Air Conditioning, Heated Cab, Beacon, Extra hydraulic function, Hammer function, Central greasing. The Caterpillar Wheeled Excavator also has a CE + EPA marking. Do you want more information or do you want to try the Caterpillar M316F at our yard? Please