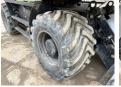

## Banden / Rupsen

| 80% | 80% | 650/45-22.5 |
|-----|-----|-------------|
| 80% | 80% | 650/45-22.5 |