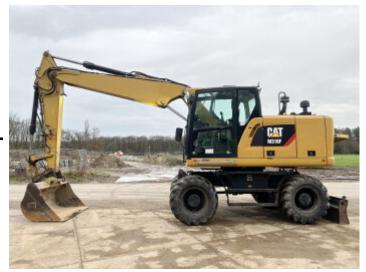

## Algemeen

Description

Type M316F

Location Veldhoven, Netherlands

Certificaat CE + EPA

CATM316FPF6N00142 Chassis nummer

Available at Boss

Machinery! This Caterpillar M316F Wheeled Excavator from 2016 has an engine power of 110 kW and counts 10420 operational hours. The

total weight of this Caterpillar M316F is 16700 kg and the dimensions are

8.60 x 2.85 x 3.30.

Furthermore, this M316F is equipped with Radio, Quick coupler, HVAC (Heating &

Airco), Camera, Air Conditioning, Heated Cab, Beacon, Extra hydraulic function, Hammer function, Central greasing. The Caterpillar Wheeled Excavator also has a CE + EPA marking. Do you want more information or do you want to try the Caterpillar M316F at our yard? Please