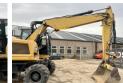

## Algemeen

Description

Type M316F

Location Veldhoven, Netherlands

Certificaat CE + EPA

CATM316FPF6N00142 Chassis nummer

Available at Boss

Machinery! This Caterpillar M316F Wheeled Excavator from 2016 has an engine power of 110 kW and counts 10420 operational hours. The

total weight of this Caterpillar M316F is 16700 kg and the dimensions are

8.60 x 2.85 x 3.30.

Furthermore, this M316F is equipped with Radio, Quick coupler, HVAC (Heating &

Airco), Camera, Air Conditioning, Heated Cab, Beacon, Extra hydraulic function, Hammer function, Central greasing. The Caterpillar Wheeled Excavator also has a CE + EPA marking. Do you want more information or do you want to try the Caterpillar M316F at our yard? Please