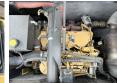

### **Motor informatie**

Engine brand: Caterpillar Engine model: C4.4 Cylinders: 4

Turbo

Capacity in kW: 110