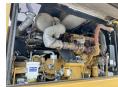

### **Motor informatie**

Engine brand: Caterpillar Engine model: C4.4 Cylinders: 4

Turbo

Capacity in kW: 110