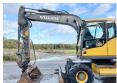

# Volvo EW140D

#### **Algemeen**

Description

Type EW140D

Location Veldhoven, Netherlands

Certificaat CF

Chassis nummer VCEW140DC0220177

Available at Boss Machinery! This Volvo EW140D Wheeled Excavator from 2012 has an engine power of 105 kW and counts 10978 operational hours. The total weight of this Volvo EW140D is 16850 kg and the dimensions are 7.50 x 2.55 x