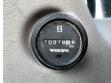

### € 44.500excl.

 Year
 2012

 Reference number
 BM005503

 Hours
 10.978

#### **Algemeen**

Description

Type EW140D

Location Veldhoven, Netherlands

Certificaat CF

Chassis nummer VCEW140DC0220177

Available at Boss Machinery! This Volvo EW140D Wheeled Excavator from 2012 has an engine power of 105 kW and counts 10978 operational hours. The total weight of this Volvo EW140D is 16850 kg and the dimensions are 7.50 x 2.55 x