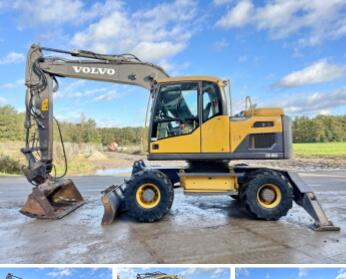

# Volvo EW140D

#### **Algemeen**

Description

Type EW140D

Location Veldhoven, Netherlands

Certificaat CF

Chassis nummer VCEW140DC0220177

Available at Boss Machinery! This Volvo EW140D Wheeled Excavator from 2012 has an engine power of 105 kW and counts 10978 operational hours. The total weight of this Volvo EW140D is 16850 kg and the dimensions are 7.50 x 2.55 x

3.45. Furthermore, this EW140D is equipped with Air Conditioning, Radio, Quick coupler, Camera, Extra hydraulic function, Hammer function. The Volvo Wheeled Excavator also has

a CE marking. Do you want more information or do you want to try the Volvo EW140D at our yard? Please