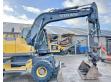

# Volvo EW140D

#### **Algemeen**

Description

Type EW140D

Location Veldhoven, Netherlands

Certificaat CF

Chassis nummer VCEW140DC0220177

Available at Boss Machinery! This Volvo EW140D Wheeled Excavator from 2012 has an engine power of 105 kW and counts 10978 operational hours. The total weight of this Volvo EW140D is 16850 kg and the dimensions are 7.50 x 2.55 x