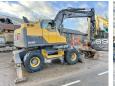

# Volvo EW140D

#### **Algemeen**

Description

Type EW140D

Location Veldhoven, Netherlands

Certificaat CF

Chassis nummer VCEW140DC0220177

Available at Boss Machinery! This Volvo EW140D Wheeled Excavator from 2012 has an engine power of 105 kW and counts 10978 operational hours. The total weight of this Volvo EW140D is 16850 kg and the dimensions are 7.50 x 2.55 x

3.45. Furthermore, this EW140D is equipped with Air Conditioning, Radio, Quick coupler, Camera, Extra hydraulic function, Hammer function. The Volvo Wheeled Excavator also has

a CE marking. Do you want more information or do you want to try the Volvo EW140D at our yard? Please