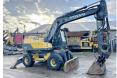

# Volvo EW140D

#### **Algemeen**

Description

Type EW140D

Location Veldhoven, Netherlands

Certificaat CF

Chassis nummer VCEW140DC0220177

Available at Boss Machinery! This Volvo EW140D Wheeled Excavator from 2012 has an engine power of 105 kW and counts 10978 operational hours. The total weight of this Volvo EW140D is 16850 kg and the dimensions are 7.50 x 2.55 x

3.45. Furthermore, this EW140D is equipped with Air Conditioning, Radio, Quick coupler, Camera, Extra hydraulic function, Hammer function. The Volvo Wheeled Excavator also has

a CE marking. Do you want more information or do you want to try the Volvo EW140D at our yard? Please