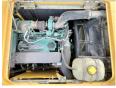

#### **Motor informatie**

Engine brand: Volvo
Engine model: D4H
Cylinders: 4

Turbo

Capacity in kW: 105