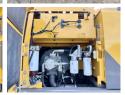

#### **Motor informatie**

Engine brand: Volvo
Engine model: D4H
Cylinders: 4

Turbo

Capacity in kW: 105