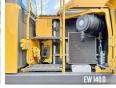

#### **Algemeen**

Description

Type EW140D

Location Veldhoven, Netherlands

Certificaat CF

Chassis nummer VCEW140DC0220177

Available at Boss Machinery! This Volvo EW140D Wheeled Excavator from 2012 has an engine power of 105 kW and counts 10978 operational hours. The total weight of this Volvo EW140D is 16850 kg and the dimensions are 7.50 x 2.55 x

3.45. Furthermore, this EW140D is equipped with Air Conditioning, Radio, Quick coupler, Camera, Extra hydraulic function, Hammer function. The Volvo Wheeled Excavator also has

a CE marking. Do you want more information or do you want to try the Volvo EW140D at our yard? Please