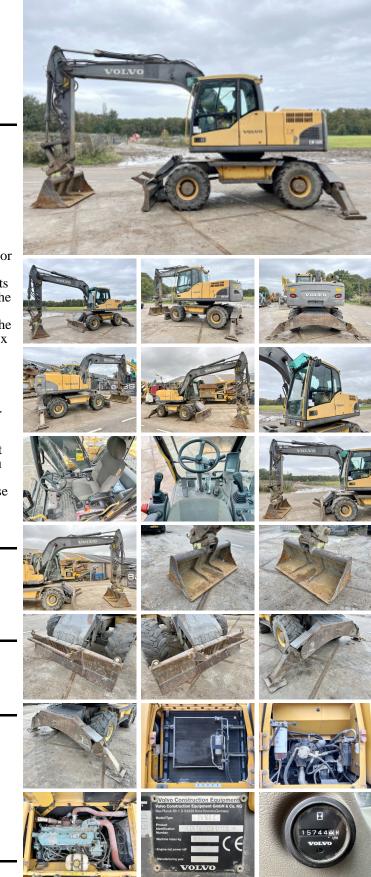

#### Algemeen

Type Location Certificaat Chassis nummer

Description

EW160C Veldhoven, Netherlands CE + EPAVCEW160CC00121130 Available at Boss Machinery! This Volvo EW160C Wheeled Excavator from 2009 has an engine power of 115 kW and counts 15745 operational hours. The total weight of this Volvo EW160C is 18250 kg and the dimensions are 8.10 x 2.60 x 3.40. Furthermore, this EW160C is equipped with Air Conditioning, Quick coupler, Extra hydraulic function, Hammer function. The Volvo Wheeled Excavator also has a CE + EPA marking. Do you want more information or do you want to try the Volvo EW160C at our yard? Please let us know.