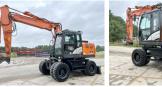

#### **Algemeen**

Type ZX140W-6

Location Veldhoven, Netherlands

First owner

Certificaat CE + EPA

Chassis nummer HCMLAB5ZT00070211

Available at Boss Machinery! This Hitachi ZX140W-6 Wheeled Excavator from 2017 has an engine power of 105 kW and counts 4043 operational hours. Bought from the first owner. The total weight of this Hitachi ZX140W-6 is 17150 kg and the dimensions are 8.15 x 2.55 x 3.20.

Description Furthermore, this ZX140W-6

is equipped with Radio, Quick coupler, Camera, Air Conditioning, Extra hydraulic function, Hammer function. The Hitachi Wheeled Excavator also has a CE + EPA marking. Do you want more information or do you want to try the Hitachi ZX140W-6 at our yard? Please let us know.