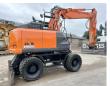

### Hitachi ZX140W-6

#### **Algemeen**

Type ZX140W-6

Location Veldhoven, Netherlands

First owner

Certificaat CE + EPA

Chassis nummer HCMLAB5ZT00070211

Available at Boss Machinery! This Hitachi ZX140W-6 Wheeled Excavator from 2017 has an engine power of 105 kW and counts 4043 operational hours. Bought from the first owner. The total weight of this Hitachi ZX140W-6 is 17150 kg and the dimensions are 8.15 x 2.55 x 3.20.