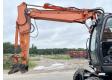

#### **Algemeen**

Type ZX140W-6

Location Veldhoven, Netherlands

First owner

Certificaat CE + EPA

Chassis nummer HCMLAB5ZT00070211

Available at Boss Machinery! This Hitachi ZX140W-6 Wheeled Excavator from 2017 has an engine power of 105 kW and counts 4043 operational hours. Bought from the first owner. The total weight of this Hitachi ZX140W-6 is 17150 kg and the dimensions are 8.15 x 2.55 x 3.20.

Description Furthermore, this ZX140W-6

is equipped with Radio, Quick coupler, Camera, Air Conditioning, Extra hydraulic function, Hammer function. The Hitachi Wheeled Excavator also has a CE + EPA marking. Do you want more information or do you want to try the Hitachi ZX140W-6 at our yard? Please let us know.