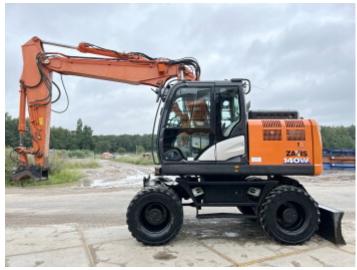

#### **Algemeen**

Type ZX140W-6

Location Veldhoven, Netherlands

First owner

Certificaat CE + EPA

Chassis nummer HCMLAB5ZT00070211

Available at Boss Machinery! This Hitachi ZX140W-6 Wheeled Excavator from 2017 has an engine power of 105 kW and counts 4043 operational hours. Bought from the first owner. The total weight of this Hitachi ZX140W-6 is 17150 kg and the dimensions are 8.15 x 2.55 x 3.20.

Description Furthermore, this ZX140W-6

is equipped with Radio, Quick coupler, Camera, Air Conditioning, Extra hydraulic function, Hammer function. The Hitachi Wheeled Excavator also has a CE + EPA marking. Do you want more information or do you want to try the Hitachi ZX140W-6 at our yard? Please let us know.