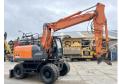

### Hitachi ZX140W-6

#### **Algemeen**

Type ZX140W-6

Location Veldhoven, Netherlands

First owner

Certificaat CE + EPA

Chassis nummer HCMLAB5ZT00070211

Available at Boss Machinery! This Hitachi ZX140W-6 Wheeled Excavator from 2017 has an engine power of 105 kW and counts 4043 operational hours. Bought from the first owner. The total weight of this Hitachi ZX140W-6 is 17150 kg and the dimensions are 8.15 x 2.55 x 3.20.