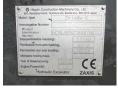

#### **Algemeen**

Type ZX140W-6

Location Veldhoven, Netherlands

First owner

Certificaat CE + EPA

Chassis nummer HCMLAB5ZT00070211

Available at Boss Machinery! This Hitachi ZX140W-6 Wheeled Excavator from 2017 has an engine power of 105 kW and counts 4043 operational hours. Bought from the first owner. The total weight of this Hitachi ZX140W-6 is 17150 kg and the dimensions are 8.15 x 2.55 x 3.20.