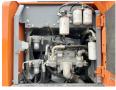

#### **Motor informatie**

Engine brand: Deutz
Engine model: TCD 4.1 L4

Cylinders: 4

Turbo

Capacity in kW: 105