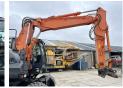

#### **Algemeen**

Type ZX140W-6

Location Veldhoven, Netherlands

First owner

Certificaat CE + EPA

Chassis nummer HCMLAB5ZT00070211

Available at Boss Machinery! This Hitachi ZX140W-6 Wheeled Excavator from 2017 has an engine power of 105 kW and counts 4043 operational hours. Bought from the first owner. The total weight of this Hitachi ZX140W-6 is 17150 kg and the dimensions are 8.15 x 2.55 x 3.20.

Description Furthermore, this ZX140W-6

is equipped with Radio, Quick coupler, Camera, Air Conditioning, Extra hydraulic function, Hammer function. The Hitachi Wheeled Excavator also has a CE + EPA marking. Do you want more information or do you want to try the Hitachi ZX140W-6 at our yard? Please let us know.