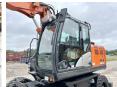

### Hitachi ZX140W-6

#### **Algemeen**

Type ZX140W-6

Location Veldhoven, Netherlands

First owner

Certificaat CE + EPA

Chassis nummer HCMLAB5ZT00070211

Available at Boss Machinery! This Hitachi ZX140W-6 Wheeled Excavator from 2017 has an engine power of 105 kW and counts 4043 operational hours. Bought from the first owner. The total weight of this Hitachi ZX140W-6 is 17150 kg and the dimensions are 8.15 x 2.55 x 3.20.