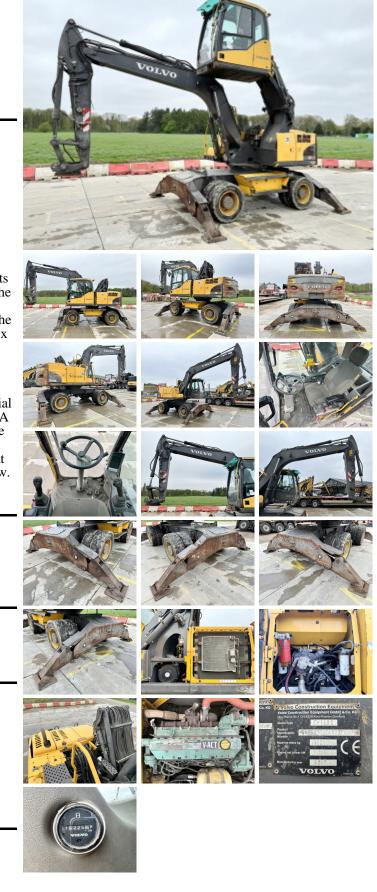

#### Algemeen

Type Location Certificaat Chassis nummer

Description

EW160C Veldhoven, Netherlands CE + EPAVCEW160CA00121087 Available at Boss Machinery! This Volvo EW160C Material handler from 2008 has an engine power of 106 kW and counts 16221 operational hours. The total weight of this Volvo EW160C is 19250 kg and the dimensions are 8.20 x 2.55 x 3.18. Furthermore, this EW160C is equipped with Radio, Air Conditioning, Quick coupler, Central greasing. The Volvo Material handler also has a CE + EPA marking. Do you want more information or do you want to try the Volvo EW160C at our yard? Please let us know.

#### Maten / Gewichten

L\*W\*H: Weight:

8.20 x 2.55 x 3.18 19250

#### Volvo D6E 6

106

4x4

### Opties

Radio Air Conditioning Quick coupler Central greasing