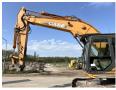

### **Algemeen**

Type CX300C

Location Veldhoven, Netherlands

Dutch vehicle

Description

Certificaat CE + EPA

Chassis nummer DCH300R6NBEAM1115

Available at Boss Machinery! This Case CX300C Material handler from 2011 has an engine power of 154 kW and counts 20033 operational hours. Always worked in The Netherlands. The total weight of this Case CX300C is 31000 kg and the dimensions

31000 kg and the dimensions are 10.65 x 3.18 x 3.35. Furthermore, this CX300C is

equipped with Quick coupler, Radio, Air Conditioning, Extra hydraulic function, Hammer function. The Case Material handler also has a CE + EPA marking. Do you want more information or do you want to try the Case CX300C at our yard? Please