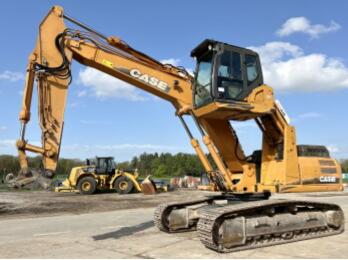

### **Algemeen**

Type CX300C

Location Veldhoven, Netherlands

Dutch vehicle

Description

Certificaat CE + EPA

Chassis nummer DCH300R6NBEAM1115

Available at Boss Machinery! This Case CX300C Material handler from 2011 has an engine power of 154 kW and counts 20033 operational hours. Always worked in The Netherlands. The total weight of this Case CX300C is 31000 kg and the dimensions

31000 kg and the dimensions are 10.65 x 3.18 x 3.35. Furthermore, this CX300C is

equipped with Quick coupler, Radio, Air Conditioning, Extra hydraulic function, Hammer function. The Case Material handler also has a CE + EPA marking. Do you want more information or do you want to try the Case CX300C at our yard? Please