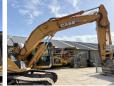

### **Algemeen**

Type CX300C

Location Veldhoven, Netherlands

Dutch vehicle

Description

Certificaat CE + EPA

Chassis nummer DCH300R6NBEAM1115

Available at Boss Machinery! This Case CX300C Material handler from 2011 has an engine power of 154 kW and counts 20033 operational hours. Always worked in The Netherlands. The total weight of this Case CX300C is 31000 kg and the dimensions

31000 kg and the dimensions are 10.65 x 3.18 x 3.35. Furthermore, this CX300C is

equipped with Quick coupler, Radio, Air Conditioning, Extra hydraulic function, Hammer function. The Case Material handler also has a CE + EPA marking. Do you want more information or do you want to try the Case CX300C at our yard? Please