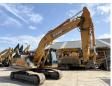

### **Algemeen**

Type CX300C

Location Veldhoven, Netherlands

Dutch vehicle

Description

Certificaat CE + EPA

Chassis nummer DCH300R6NBEAM1115

Available at Boss Machinery! This Case CX300C Material handler from 2011 has an engine power of 154 kW and counts 20033 operational hours. Always worked in The Netherlands. The total weight of this Case CX300C is 31000 kg and the dimensions

31000 kg and the dimensions are 10.65 x 3.18 x 3.35. Furthermore, this CX300C is

equipped with Quick coupler, Radio, Air Conditioning, Extra hydraulic function, Hammer function. The Case Material handler also has a CE + EPA marking. Do you want more information or do you want to try the Case CX300C at our yard? Please