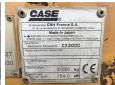

# Case CX300C

Year 2011
Reference number BM005741
Hours 20.033

### **Algemeen**

Type CX300C

Location Veldhoven, Netherlands

Dutch vehicle

Description

Certificaat CE + EPA

Chassis nummer DCH300R6NBEAM1115

Available at Boss Machinery! This Case CX300C Material handler from 2011 has an engine power of 154 kW and counts 20033 operational hours. Always worked in The Netherlands. The total weight of this Case CX300C is 31000 kg and the dimensions