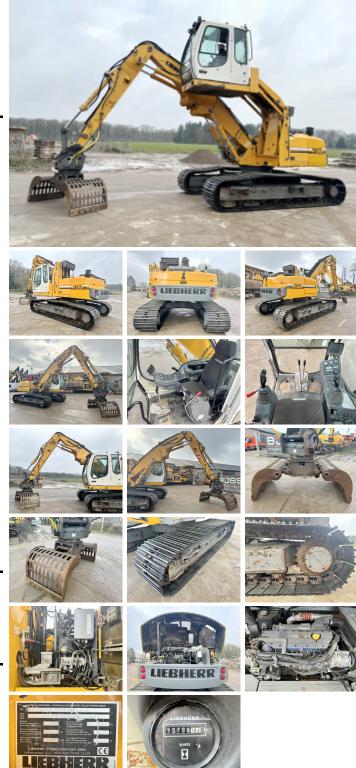

#### Algemeen

Type Location Dutch vehicle Certificaat Chassis nummer

Description

R317 Litronic Veldhoven, Netherlands

CE WLHZ1043HZK061706 Available at Boss Machinery! This Liebherr R317 Litronic Material handler from 2012 has an engine power of 90 kW and counts 13761 operational hours. Always worked in The Netherlands. The total weight of this Liebherr R317 Litronic is 21500 kg and the dimensions are 7.00 x 3.00 x 3.30. Furthermore, this R317 Litronic is equipped with Air Conditioning, Quick coupler, Extra hydraulic function, Hammer function. The Liebherr Material handler also has a CE marking. Do you want more information or do you want to try the Liebherr R317 Litronic at our yard? Please let us know.

#### Maten / Gewichten

L\*W\*H: Weight: 7.00 x 3.00 x 3.30 21500

#### Motor informatie

Engine brand: Engine model: Capacity in kW: Deutz TCD 2013 L04V 90

#### **Opties**

Air Conditioning Quick coupler Extra hydraulic function

Hammer function