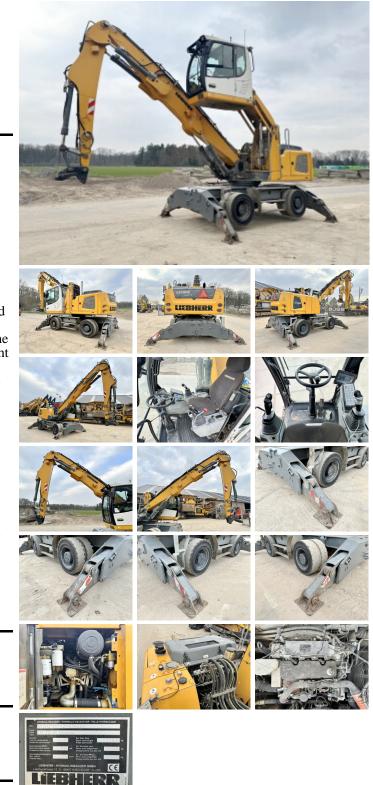

### Algemeen

Type Location Dutch vehicle Certificaat Chassis nummer

Description

LH22 M Litronic Veldhoven, Netherlands

CE + EPAWLHZ1197VZK078454 Available at Boss Machinery! This Liebherr LH22 M Litronic Material handler from 2015 has an engine power of 100 kW and counts 15444 operational hours. Always worked in The Netherlands. The total weight of this Liebherr LH22 M Litronic is 22900 kg and the dimensions are -. Furthermore, this LH22 M Litronic is equipped with Camera, Quick coupler, Radio, Air Conditioning, Beacon, Extra hydraulic function, Hammer function, Central greasing. The Liebherr Material handler also has a CE + EPA marking. Do you want more information or do you want to try the Liebherr LH22 M Litronic at our yard? Please let us know.

# Maten / Gewichten

Weight:

22900

4x4

#### Liebherr D834A 100

# Banden / Rupsen

| 50% | 50% | 50% | 50% | 10.00-20 |
|-----|-----|-----|-----|----------|
| 50% | 50% | 50% | 50% | 10.00-20 |

# Opties

Camera Quick coupler Radio Air Conditioning Beacon Extra hydraulic function Hammer function Central greasing