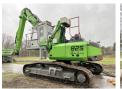

### **Algemeen**

Description

Type 825

Location Veldhoven, Netherlands

Certificaat CE Chassis nummer 82551979

Available at Boss

Machinery! This Sennebogen 825 Material handler from 2013 has an engine power of 110 kW and counts 47250 operational hours. The total weight of this Sennebogen 825 is 28000 kg and the dimensions are 10.40 x 3.99

dimensions are 10.40 x 3.99 x 4.25. Furthermore, this 825

is equipped with Extra hydraulic function, Central greasing. The Sennebogen Material handler also has a CE marking. Do you want more information or do you want to try the Sennebogen 825 at our yard? Please let us