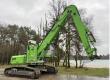

# Sennebogen 825

 Year
 2013

 Reference number
 BM005645

 Hours
 47.250

### **Algemeen**

Description

Type 825

Location Veldhoven, Netherlands

Certificaat CE Chassis nummer 82551979

Available at Boss

Machinery! This Sennebogen 825 Material handler from 2013 has an engine power of 110 kW and counts 47250 operational hours. The total weight of this Sennebogen 825 is 28000 kg and the dimensions are 10.40 x 3.99

dimensions are 10.40 x 3.99 x 4.25. Furthermore, this 825

is equipped with Extra hydraulic function, Central greasing. The Sennebogen Material handler also has a CE marking. Do you want more information or do you want to try the Sennebogen 825 at our yard? Please let us