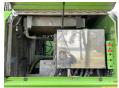

### **Algemeen**

Description

Type 825

Location Veldhoven, Netherlands

Certificaat CE Chassis nummer 82551979

Available at Boss

Machinery! This Sennebogen 825 Material handler from 2013 has an engine power of 110 kW and counts 47250 operational hours. The total weight of this Sennebogen 825 is 28000 kg and the dimensions are 10.40 x 3.99

#### **Motor informatie**

Capacity in kW: 110