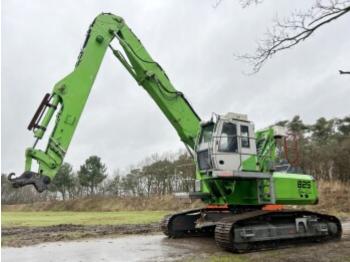

# Sennebogen 825

 Year
 2013

 Reference number
 BM005645

 Hours
 47.250

### **Algemeen**

Description

Type 825

Location Veldhoven, Netherlands

Certificaat CE Chassis nummer 82551979

Available at Boss

Machinery! This Sennebogen 825 Material handler from 2013 has an engine power of 110 kW and counts 47250 operational hours. The total weight of this Sennebogen 825 is 28000 kg and the dimensions are 10.40 x 3.99

dimensions are 10.40 x 3.99 x 4.25. Furthermore, this 825

is equipped with Extra hydraulic function, Central greasing. The Sennebogen Material handler also has a CE marking. Do you want more information or do you want to try the Sennebogen 825 at our yard? Please let us