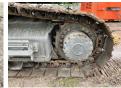

nummer 82551979

Available at Boss

Machinery! This Sennebogen 825 Material handler from 2013 has an engine power of 110 kW and counts 47250 operational hours. The total weight of this Sennebogen 825 is 28000 kg and the dimensions are 10.40 x 3.99

dimensions are 10.40 x 3.99 x 4.25. Furthermore, this 825

is equipped with Extra hydraulic function, Central greasing. The Sennebogen Material handler also has a CE marking. Do you want more information or do you want to try the Sennebogen 825 at our yard? Please let us

know.

## Maten / Gewichten

L\*W\*H: 10.40 x 3.99 x 4.25

Weight: 28000

#### **Motor informatie**

Capacity in kW: 110

# Banden / Rupsen

Plate % 70 Sprocket % 70 Chain % 80 Plate width: 60

### **Opties**

Extra hydraulic function Central greasing