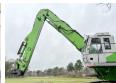

### **Algemeen**

Description

Type 825

Location Veldhoven, Netherlands

Certificaat CE Chassis nummer 82551979

Available at Boss

Machinery! This Sennebogen 825 Material handler from 2013 has an engine power of 110 kW and counts 47250 operational hours. The total weight of this Sennebogen 825 is 28000 kg and the dimensions are 10.40 x 3.99