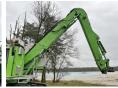

### **Algemeen**

Description

Type 825

Location Veldhoven, Netherlands

Certificaat CE Chassis nummer 82551979

Available at Boss

Machinery! This Sennebogen 825 Material handler from 2013 has an engine power of 110 kW and counts 47250 operational hours. The total weight of this Sennebogen 825 is 28000 kg and the dimensions are 10.40 x 3.99