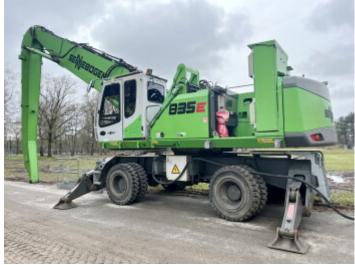

## **Algemeen**

Type 835E (ELECTRIC)
Location Veldhoven, Netherlands

Certificaat

Chassis nummer 835.0.2305

Available at Boss

Machinery! This Sennebogen 835E (ELECTRIC) Material handler from 2016 has an engine power of 160 kW and counts 8049 operational hours. The total weight of this Sennebogen 835E (ELECTRIC) is - kg and the

dimensions are -.

Description Furthermore, this 835E (ELECTRIC) is equipped

with Extra hydraulic function, Hammer function, Central greasing. The Sennebogen Material handler also has a CE marking. Do you want more information