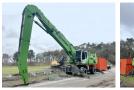

## **Algemeen**

Type 835E (ELECTRIC)
Location Veldhoven, Netherlands

Certificaat

Chassis nummer 835.0.2305

Available at Boss

Machinery! This Sennebogen 835E (ELECTRIC) Material handler from 2016 has an engine power of 160 kW and counts 8049 operational hours. The total weight of this Sennebogen 835E (ELECTRIC) is - kg and the

dimensions are -.

Description Furthermore, this 835E (ELECTRIC) is equipped

with Extra hydraulic function, Hammer function, Central greasing. The Sennebogen Material handler also has a CE marking. Do you want more information