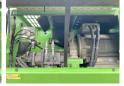

## **Algemeen**

Type 835E (ELECTRIC)
Location Veldhoven, Netherlands

Certificaat

Chassis nummer 835.0.2305

Available at Boss

Machinery! This Sennebogen 835E (ELECTRIC) Material handler from 2016 has an engine power of 160 kW and counts 8049 operational hours. The total weight of this Sennebogen 835E (ELECTRIC) is - kg and the

dimensions are -.

Description Furthermore, this 835E (ELECTRIC) is equipped

with Extra hydraulic function, Hammer function, Central greasing. The Sennebogen Material handler also has a CE marking. Do you want more information