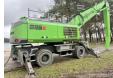

## **Algemeen**

Type 835E (ELECTRIC)
Location Veldhoven, Netherlands

Certificaat

Chassis nummer 835.0.2305

Available at Boss

Machinery! This Sennebogen 835E (ELECTRIC) Material handler from 2016 has an engine power of 160 kW and counts 8049 operational hours. The total weight of this Sennebogen 835E (ELECTRIC) is - kg and the