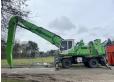

## **Algemeen**

Type 835E (ELECTRIC)
Location Veldhoven, Netherlands

Certificaat

Chassis nummer 835.0.2305

Available at Boss

Machinery! This Sennebogen 835E (ELECTRIC) Material handler from 2016 has an engine power of 160 kW and counts 8049 operational hours. The total weight of this Sennebogen 835E (ELECTRIC) is - kg and the