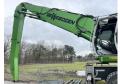

## **Algemeen**

Type 835E (ELECTRIC)
Location Veldhoven, Netherlands

Certificaat

Chassis nummer 835.0.2305

Available at Boss

Machinery! This Sennebogen 835E (ELECTRIC) Material handler from 2016 has an engine power of 160 kW and counts 8049 operational hours. The total weight of this Sennebogen 835E (ELECTRIC) is - kg and the