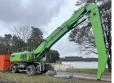

## **Algemeen**

Type 835E (ELECTRIC)
Location Veldhoven, Netherlands

Certificaat

Chassis nummer 835.0.2305

Available at Boss

Machinery! This Sennebogen 835E (ELECTRIC) Material handler from 2016 has an engine power of 160 kW and counts 8049 operational hours. The total weight of this Sennebogen 835E (ELECTRIC) is - kg and the

dimensions are -.

Description Furthermore, this 835E (ELECTRIC) is equipped

with Extra hydraulic function, Hammer function, Central greasing. The Sennebogen Material handler also has a CE marking. Do you want more information