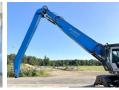

### Algemeen

Description

Type MHL350

Location Veldhoven, Netherlands

Certificaat

350210/1345 Chassis nummer

Available at Boss

Machinery! This Terex Fuchs MHL350 Material handler from 2007 has an engine power of 148 kW and counts 19094 operational hours. The total weight of this Terex Fuchs MHL350 is 35500 kg and the dimensions are 12.75

x 3.20 x 3.50. Furthermore, this MHL350 is equipped with Air Conditioning, Extra hydraulic function. The Terex Fuchs Material handler also has a CE marking. Do you want more information or do you want to try the Terex Fuchs MHL350 at our