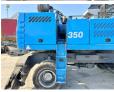

### Algemeen

Description

Type MHL350

Location Veldhoven, Netherlands

Certificaat

350210/1345 Chassis nummer

Available at Boss

Machinery! This Terex Fuchs MHL350 Material handler from 2007 has an engine power of 148 kW and counts 19094 operational hours. The total weight of this Terex Fuchs MHL350 is 35500 kg and the dimensions are 12.75

x 3.20 x 3.50. Furthermore, this MHL350 is equipped with Air Conditioning, Extra hydraulic function. The Terex Fuchs Material handler also has a CE marking. Do you want more information or do you want to try the Terex Fuchs MHL350 at our