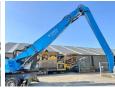

### Algemeen

Description

Type MHL350

Location Veldhoven, Netherlands

Certificaat

350210/1345 Chassis nummer

Available at Boss

Machinery! This Terex Fuchs MHL350 Material handler from 2007 has an engine power of 148 kW and counts 19094 operational hours. The total weight of this Terex Fuchs MHL350 is 35500 kg and the dimensions are 12.75

x 3.20 x 3.50. Furthermore, this MHL350 is equipped with Air Conditioning, Extra hydraulic function. The Terex Fuchs Material handler also has a CE marking. Do you want more information or do you want to try the Terex Fuchs MHL350 at our