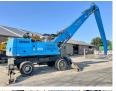

### Algemeen

Description

Type MHL350

Location Veldhoven, Netherlands

Certificaat

350210/1345 Chassis nummer

Available at Boss

Machinery! This Terex Fuchs MHL350 Material handler from 2007 has an engine power of 148 kW and counts 19094 operational hours. The total weight of this Terex Fuchs MHL350 is 35500 kg and the dimensions are 12.75

x 3.20 x 3.50. Furthermore, this MHL350 is equipped with Air Conditioning, Extra hydraulic function. The Terex Fuchs Material handler also has a CE marking. Do you want more information or do you want to try the Terex Fuchs MHL350 at our