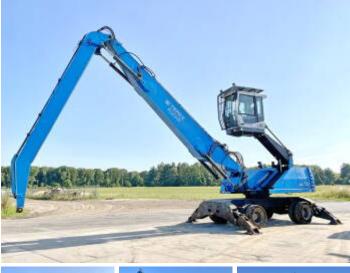

### Algemeen

Description

Type MHL350

Location Veldhoven, Netherlands

Certificaat

350210/1345 Chassis nummer

Available at Boss

Machinery! This Terex Fuchs MHL350 Material handler from 2007 has an engine power of 148 kW and counts 19094 operational hours. The total weight of this Terex Fuchs MHL350 is 35500 kg and the dimensions are 12.75

x 3.20 x 3.50. Furthermore, this MHL350 is equipped with Air Conditioning, Extra hydraulic function. The Terex Fuchs Material handler also has a CE marking. Do you want more information or do you want to try the Terex Fuchs MHL350 at our