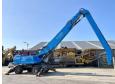

### Algemeen

Description

Type MHL350

Location Veldhoven, Netherlands

Certificaat

350210/1345 Chassis nummer

Available at Boss

Machinery! This Terex Fuchs MHL350 Material handler from 2007 has an engine power of 148 kW and counts 19094 operational hours. The total weight of this Terex Fuchs MHL350 is 35500 kg and the dimensions are 12.75

x 3.20 x 3.50. Furthermore, this MHL350 is equipped with Air Conditioning, Extra hydraulic function. The Terex Fuchs Material handler also has a CE marking. Do you want more information or do you want to try the Terex Fuchs MHL350 at our