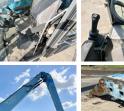

7 has an engine power of 148 kW and counts 18293 operational hours. The total weight of this Terex Fuchs MHL350 is 35500 kg and the dimensions are 12.75 x 3.20 x 3.50. Furthermore

ruchs MHL350 is 35500 kg and the dimensions are 12.75 x 3.20 x 3.50. Furthermore, this MHL350 is equipped with Air Conditioning, Extra hydraulic function. The Terex Fuchs Material handler also has a CE marking. Do you want more information or do you want to try the

Terex Fuchs MHL350 at our yard? Please let us know.

# Maten / Gewichten

Weight: 35500

L\*W\*H: 12.75 x 3.20 x 3.50

### **Motor informatie**

Engine brand: Deutz

Engine model: TCD2013 L06 2V

Turbo

Capacity in kW: 148

## Banden / Rupsen

10% 10% 12.00 - 20 30% 10% 12.00 - 20

### **Opties**

Air Conditioning Extra hydraulic function