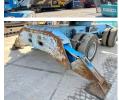

#### **Algemeen**

Description

Type MHL350

Location Veldhoven, Netherlands

Certificaat Cl

Chassis nummer 350210/1273

Available at Boss

Machinery! This Terex Fuchs MHL350 Material handler from 2007 has an engine power of 148 kW and counts 18293 operational hours. The total weight of this Terex Fuchs MHL350 is 35500 kg and the dimensions are 12.75 x 3.20 x 3.50. Furthermore

ruchs MHL350 is 35500 kg and the dimensions are 12.75 x 3.20 x 3.50. Furthermore, this MHL350 is equipped with Air Conditioning, Extra hydraulic function. The Terex Fuchs Material handler also has a CE marking. Do you want more information or do you want to try the