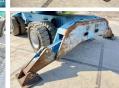

#### **Algemeen**

Description

Type MHL350

Location Veldhoven, Netherlands

Certificaat Cl

Chassis nummer 350210/1273

Available at Boss

Machinery! This Terex Fuchs MHL350 Material handler from 2007 has an engine power of 148 kW and counts 18293 operational hours. The total weight of this Terex Fuchs MHL350 is 35500 kg and the dimensions are 12.75 x 3.20 x 3.50. Furthermore

ruchs MHL350 is 35500 kg and the dimensions are 12.75 x 3.20 x 3.50. Furthermore, this MHL350 is equipped with Air Conditioning, Extra hydraulic function. The Terex Fuchs Material handler also has a CE marking. Do you want more information or do you want to try the