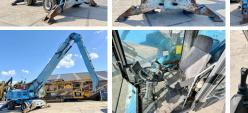

#### **Algemeen**

Description

Type MHL350

Location Veldhoven, Netherlands

Certificaat Cl

Chassis nummer 350210/1273

Available at Boss

Machinery! This Terex Fuchs MHL350 Material handler from 2007 has an engine power of 148 kW and counts 18293 operational hours. The total weight of this Terex Fuchs MHL350 is 35500 kg and the dimensions are 12.75 x 3.20 x 3.50. Furthermore

ruchs MHL350 is 35500 kg and the dimensions are 12.75 x 3.20 x 3.50. Furthermore, this MHL350 is equipped with Air Conditioning, Extra hydraulic function. The Terex Fuchs Material handler also has a CE marking. Do you want more information or do you want to try the