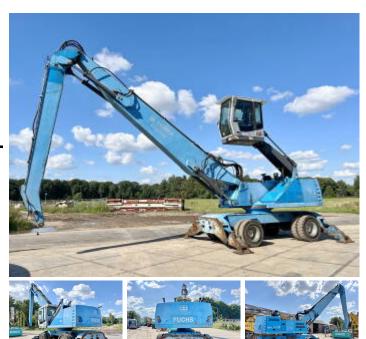

#### **Algemeen**

Description

Type MHL350

Location Veldhoven, Netherlands

Certificaat Cl

Chassis nummer 350210/1273

Available at Boss

Machinery! This Terex Fuchs MHL350 Material handler from 2007 has an engine power of 148 kW and counts 18293 operational hours. The total weight of this Terex Fuchs MHL350 is 35500 kg and the dimensions are 12.75 x 3.20 x 3.50. Furthermore

ruchs MHL350 is 35500 kg and the dimensions are 12.75 x 3.20 x 3.50. Furthermore, this MHL350 is equipped with Air Conditioning, Extra hydraulic function. The Terex Fuchs Material handler also has a CE marking. Do you want more information or do you want to try the