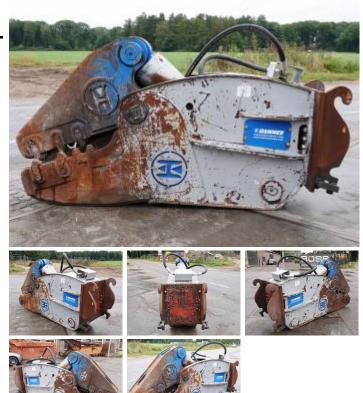

## Algemeen

Type Location Certificaat

Description

Hammer SRL Shear Veldhoven, Netherlands CE Available at Boss Machinery! This Hammer SRL Hammer SRL Shear Hammer from 0 has an engine power of - kW and counts 0 operational hours. The total weight of this Hammer SRL Hammer SRL Shear is - kg and the dimensions are 2.35 x 0.75 x 1.30. Furthermore, this Hammer SRL Shear is equipped with . The Hammer SRL Hammer also has a CE marking. Do you want more information or do you want to try the Hammer SRL Hammer SRL Shear at our yard? Please let us know.