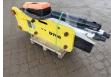

#### Algemeen

Description

Type 700

Location Veldhoven, Netherlands

Certificaat CE Chassis nummer JC210733

Available at Boss

Machinery! This JCBHD 700 Hammer from 2021 has an engine power of - kW and counts 0 operational hours. The total weight of this JCBHD 700 is 300 kg and the dimensions are 1.35 x

0.40 x 0.60. Furthermore, this 700 is equipped with . The JCBHD Hammer also has a CE marking. Do you want more information or do you want to try the JCBHD 700 at our yard? Please let us know.

ICBHD700