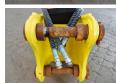

#### Algemeen

Description

Type 700

Location Veldhoven, Netherlands

Certificaat CE Chassis nummer JC210733

Available at Boss

Machinery! This JCBHD 700 Hammer from 2021 has an engine power of - kW and counts 0 operational hours. The total weight of this JCBHD 700 is 300 kg and the dimensions are 1.35 x

0.40 x 0.60. Furthermore, this 700 is equipped with . The JCBHD Hammer also has a CE marking. Do you want more information or do you want to try the JCBHD 700 at our yard? Please let us know.

ICBHD700