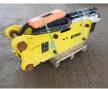

#### Algemeen

Description

Type 700

Location Veldhoven, Netherlands

Certificaat CE Chassis nummer JC210733

Available at Boss

Machinery! This JCBHD 700 Hammer from 2021 has an engine power of - kW and counts 0 operational hours. The total weight of this JCBHD 700 is 300 kg and the dimensions are 1.35 x

0.40 x 0.60. Furthermore, this 700 is equipped with . The JCBHD Hammer also has a CE marking. Do you want more information or do you want to try the JCBHD 700 at our yard? Please let us know.

ICBHD700