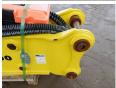

#### Algemeen

Description

Type 700

Location Veldhoven, Netherlands

Certificaat CE Chassis nummer JC210733

Available at Boss

Machinery! This JCBHD 700 Hammer from 2021 has an engine power of - kW and counts 0 operational hours. The total weight of this JCBHD 700 is 300 kg and the dimensions are 1.35 x

0.40 x 0.60. Furthermore, this 700 is equipped with . The JCBHD Hammer also has a CE marking. Do you want more information or do you want to try the JCBHD 700 at our yard? Please let us know.

ICBHD700