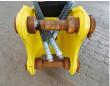

#### Algemeen

Description

Type 700

Location Veldhoven, Netherlands

Certificaat CE Chassis nummer JC210733

Available at Boss

Machinery! This JCBHD 700 Hammer from 2021 has an engine power of - kW and counts 0 operational hours. The total weight of this JCBHD 700 is 300 kg and the dimensions are 1.35 x

0.40 x 0.60. Furthermore, this 700 is equipped with . The JCBHD Hammer also has a CE marking. Do you want more information or do you want to try the JCBHD 700 at our yard? Please let us know.

ICBHD700