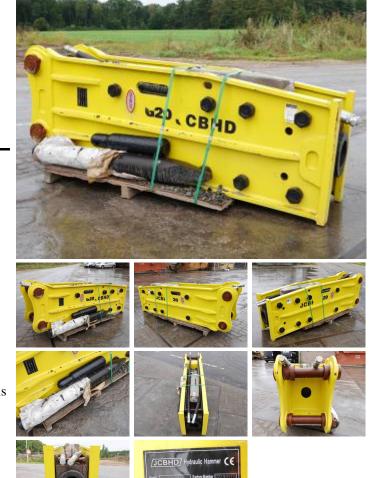

# JCBHD JCBHD G20 2.2 Ton Hammer

## Algemeen

Type Location Certificaat Chassis nummer

Description

G20 2.2 Ton Hammer Veldhoven, Netherlands CE PZ2106009 Available at Boss Machinery! This JCBHD G20 2.2 Ton Hammer Hammer from 2021 has an engine power of - kW and counts 0 operational hours. The total weight of this JCBHD G20 2.2 Ton Hammer is 2200kg kg and the dimensions are 2.12 x  $0.55 \ge 0.73$ . Furthermore, this G20 2.2 Ton Hammer is equipped with . The JCBHD Hammer also has a CE marking. Do you want more information or do you want to try the JCBHD G20 2.2 Ton Hammer at our yard? Please let us know.

### Maten / Gewichten

| L*W*H:  | 2.12 x 0.55 x 0.73 |
|---------|--------------------|
| Weight: | 2200kg             |