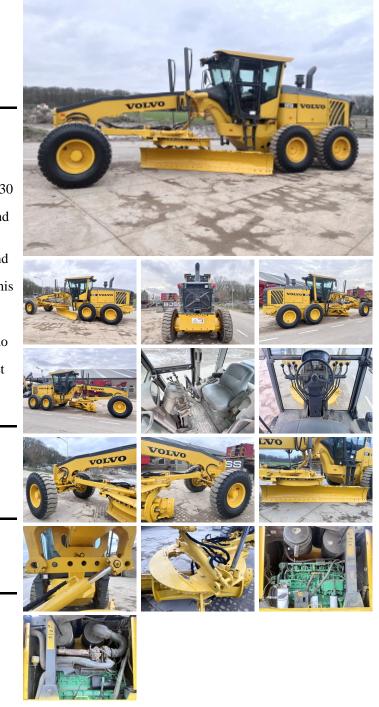

# Volvo Volvo G930

#### Algemeen

Type Location

G930 Veldhoven, Netherlands Available at Boss Machinery! This Volvo G930 Grader from 2014 has an engine power of 150 kW and counts 0 operational hours. The total weight of this Volvo G930 is 15800 kg and the dimensions are 9.00 x2.60 x 3.25. Furthermore, this G930 is equipped with Backup alarm, Extra hydraulic function. Do you want more information or do you want to try the Volvo G930 at our yard? Please let us know.