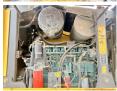

#### **Motor informatie**

Engine brand: Volvo
Engine model: D7E
Cylinders: 6

Turbo

Capacity in kW: 180