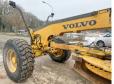

# Volvo G960

#### **Algemeen**

Description

Type G960

Location Veldhoven, Netherlands Chassis nummer VCE0G960C00040333

Available at Boss

Machinery! This Volvo G960 Grader from 2007 has an engine power of 180 kW and counts 8940 operational hours. The total weight of this Volvo G960 is 17810 kg and the dimensions are 9.30 x 2.70 x 3.30. Eurthermore

2.70 x 3.30. Furthermore, this G960 is equipped with Beacon, Air Conditioning, Radio, Backup alarm, Extra hydraulic function. Do you want more information or do you want to try the Volvo G960 at our yard? Please let us know.