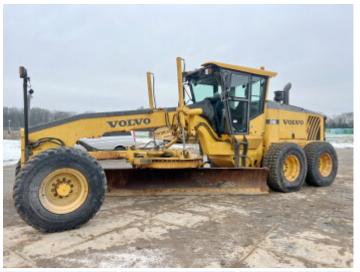

# Volvo G960

#### **Algemeen**

Description

Type G960

Location Veldhoven, Netherlands Chassis nummer VCE0G960C00040333

Available at Boss

Machinery! This Volvo G960 Grader from 2007 has an engine power of 180 kW and counts 8940 operational hours. The total weight of this Volvo G960 is 17810 kg and the dimensions are 9.30 x 2.70 x 3.30. Eurthermore

2.70 x 3.30. Furthermore, this G960 is equipped with Beacon, Air Conditioning, Radio, Backup alarm, Extra hydraulic function. Do you want more information or do you want to try the Volvo G960 at our yard? Please let us know.