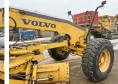

#### **Algemeen**

Description

Type G960

Location Veldhoven, Netherlands Chassis nummer VCE0G960C00040333

Available at Boss

Machinery! This Volvo G960 Grader from 2007 has an engine power of 180 kW and counts 8940 operational hours. The total weight of this Volvo G960 is 17810 kg and the dimensions are 9.30 x 2.70 x 3.30. Eurthermore

2.70 x 3.30. Furthermore, this G960 is equipped with Beacon, Air Conditioning, Radio, Backup alarm, Extra hydraulic function. Do you want more information or do you want to try the Volvo G960 at our yard? Please let us know.