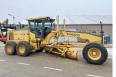

# Volvo G960

#### **Algemeen**

Description

Type G960

Location Veldhoven, Netherlands Chassis nummer VCE0G960C00040333

Available at Boss

Machinery! This Volvo G960 Grader from 2007 has an engine power of 180 kW and counts 8940 operational hours. The total weight of this Volvo G960 is 17810 kg and the dimensions are 9.30 x 2.70 x 3.30. Eurthermore

2.70 x 3.30. Furthermore, this G960 is equipped with Beacon, Air Conditioning, Radio, Backup alarm, Extra hydraulic function. Do you want more information or do you want to try the Volvo G960 at our yard? Please let us know.