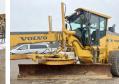

#### **Algemeen**

Description

Type G960

Location Veldhoven, Netherlands Chassis nummer VCE0G960C00040333

Available at Boss

Machinery! This Volvo G960 Grader from 2007 has an engine power of 180 kW and counts 8940 operational hours. The total weight of this Volvo G960 is 17810 kg and the dimensions are 9.30 x 2.70 x 3.30. Eurthermore

2.70 x 3.30. Furthermore, this G960 is equipped with Beacon, Air Conditioning, Radio, Backup alarm, Extra hydraulic function. Do you want more information or do you want to try the Volvo G960 at our yard? Please let us know.