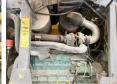

#### **Motor informatie**

Engine brand: Volvo
Engine model: D7E
Cylinders: 6

Turbo

Capacity in kW: 180