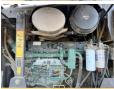

#### **Motor informatie**

Engine brand: Volvo
Engine model: D9B
Cylinders: 6

Turbo

Capacity in kW: 202