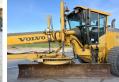

#### **Algemeen**

Description

Type G990

Location Veldhoven, Netherlands

Certificaat EPA

Available at Boss

Machinery! This Volvo G990 Grader from 2006 has an engine power of 202 kW and counts 14284 operational hours. The total weight of this Volvo G990 is 23400 kg and the dimensions are 11.10

x 3.00 x 3.25 . Furthermore, this G990 is equipped with Radio, Air Conditioning, Beacon, Extra hydraulic function. The Volvo Grader also has a EPA marking. Do you want more information or do you want to try the Volvo G990 at our yard?