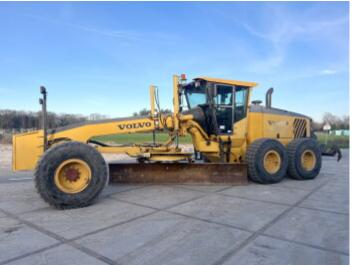

# Volvo G990

#### **Algemeen**

Description

Type G990

Location Veldhoven, Netherlands

Certificaat EPA

Available at Boss

Machinery! This Volvo G990 Grader from 2006 has an engine power of 202 kW and counts 14284 operational hours. The total weight of this Volvo G990 is 23400 kg and the dimensions are 11.10

x 3.00 x 3.25 . Furthermore, this G990 is equipped with Radio, Air Conditioning, Beacon, Extra hydraulic function. The Volvo Grader also has a EPA marking. Do you want more information or do you want to try the Volvo G990 at our yard?