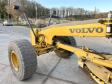

# Volvo G990

#### **Algemeen**

Description

Type G990

Location Veldhoven, Netherlands

Certificaat EPA

Available at Boss

Machinery! This Volvo G990 Grader from 2006 has an engine power of 202 kW and counts 14284 operational hours. The total weight of this Volvo G990 is 23400 kg and the dimensions are 11.10