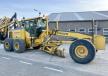

# Volvo G990

#### **Algemeen**

Description

Type G990

Location Veldhoven, Netherlands

Certificaat EPA

Available at Boss

Machinery! This Volvo G990 Grader from 2006 has an engine power of 202 kW and counts 14284 operational hours. The total weight of this Volvo G990 is 23400 kg and the dimensions are 11.10