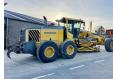

#### **Algemeen**

Description

Type G990

Location Veldhoven, Netherlands

Certificaat EPA

Available at Boss

Machinery! This Volvo G990 Grader from 2006 has an engine power of 202 kW and counts 14284 operational hours. The total weight of this Volvo G990 is 23400 kg and the dimensions are 11.10

x 3.00 x 3.25 . Furthermore, this G990 is equipped with Radio, Air Conditioning, Beacon, Extra hydraulic function. The Volvo Grader also has a EPA marking. Do you want more information or do you want to try the Volvo G990 at our yard?