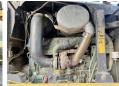

#### **Motor informatie**

Engine brand: Volvo
Engine model: D9B
Cylinders: 6

Turbo

Capacity in kW: 202