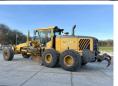

#### **Algemeen**

Description

Type G990

Location Veldhoven, Netherlands

Certificaat EPA

Available at Boss

Machinery! This Volvo G990 Grader from 2006 has an engine power of 202 kW and counts 14284 operational hours. The total weight of this Volvo G990 is 23400 kg and the dimensions are 11.10

x 3.00 x 3.25 . Furthermore, this G990 is equipped with Radio, Air Conditioning, Beacon, Extra hydraulic function. The Volvo Grader also has a EPA marking. Do you want more information or do you want to try the Volvo G990 at our yard?