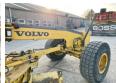

# Volvo G990

#### **Algemeen**

Description

Type G990

Location Veldhoven, Netherlands

Certificaat EPA

Available at Boss

Machinery! This Volvo G990 Grader from 2006 has an engine power of 202 kW and counts 14284 operational hours. The total weight of this Volvo G990 is 23400 kg and the dimensions are 11.10