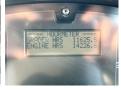

## € 67.500excl.

Year 2006
Reference number BM005470
Hours 14.284

#### **Algemeen**

Description

Type G990

Location Veldhoven, Netherlands

Certificaat EPA

Available at Boss

Machinery! This Volvo G990 Grader from 2006 has an engine power of 202 kW and counts 14284 operational hours. The total weight of this Volvo G990 is 23400 kg and the dimensions are 11.10