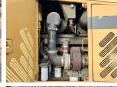

## **Motor informatie**

Engine brand: Cummins
Engine model: M11
Cylinders: 6

Turbo

Capacity in kW: 225