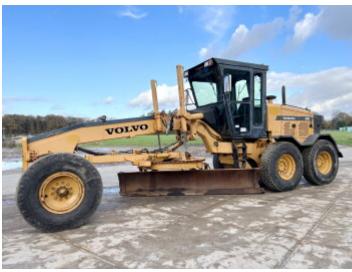

#### **Algemeen**

Type G740B

Location Veldhoven, Netherlands

Certificaat EPA

Available at Boss Machinery! This Volvo G740B Grader from 2002 has an engine power of 225 kW and counts 12854 operational hours. The total weight of this Volvo G740B is 16840 kg and the dimensions are

8.65 x 2.80 x 3.30.

Description

5.03 x 2.80 x 5.30.

Furthermore, this G740B is equipped with Backup alarm,

Radio, Beacon, Air Conditioning. The Volvo Grader also has a EPA marking. Do you want more information or do you want to try the Volvo G740B at our yard? Please let us know.