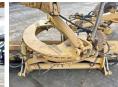

#### **Algemeen**

Type G740B

Location Veldhoven, Netherlands

Certificaat EPA

Available at Boss Machinery! This Volvo G740B Grader from 2002 has an engine power of 225 kW and counts 12854 operational hours. The total weight of this Volvo G740B is 16840 kg and the dimensions are