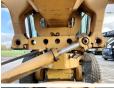

Boss Machinery! This Volvo G740B Grader from 2002 has an engine power of 225 kW and counts 12854 operational hours. The total weight of this Volvo G740B is 16840 kg and the dimensions are

8.65 x 2.80 x 3.30.

Description

5.03 x 2.80 x 5.30.

Furthermore, this G740B is equipped with Backup alarm,

Radio, Beacon, Air Conditioning. The Volvo Grader also has a EPA marking. Do you want more information or do you want to try the Volvo G740B at our yard? Please let us know.

## Maten / Gewichten

L\*W\*H: 8.65 x 2.80 x 3.30

Weight: 16840

#### **Technische informatie**

Drive configurations 6 x 4

## **Motor informatie**

Engine brand: Cummins
Engine model: M11
Cylinders: 6

Turbo

Capacity in kW: 225

## Banden / Rupsen

60% 70% 17.5 R25 70% 60% 17.5 R25 50% 60% 17.5 R25

































# **Opties**

Backup alarm Radio Beacon Air Conditioning