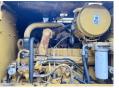

#### Motor informatie

Engine brand: Engine model: Cylinders: Turbo Capacity in kW:

Caterpillar 3306 6

149

6 x 4