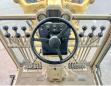

### Algemeen

Type Location

Description

160H Veldhoven, Netherlands Available at Boss Machinery! This Caterpillar 160H Grader from 1998 has an engine power of 149 kW and counts 0 operational hours. The total weight of this Caterpillar 160H is 15525 kg and the dimensions are 8.70 x 2.70 x 3.35. Furthermore, this 160H is equipped with Air Conditioning. Do you want more information or do you want to try the Caterpillar 160H at our yard? Please let us know.

#### **Opties**

Air Conditioning