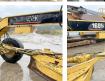

### Algemeen

Type Location

Description

160H Veldhoven, Netherlands Available at Boss Machinery! This Caterpillar 160H Grader from 1998 has an engine power of 149 kW and counts 0 operational hours. The total weight of this Caterpillar 160H is 15525 kg and the dimensions are 8.70 x 2.70 x 3.35. Furthermore, this 160H is equipped with Air Conditioning. Do you want more information or do you want to try the Caterpillar 160H at our yard? Please let us know.