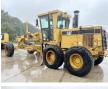

### Algemeen

Type Location

Description

160H Veldhoven, Netherlands Available at Boss Machinery! This Caterpillar 160H Grader from 1998 has an engine power of 149 kW and counts 0 operational hours. The total weight of this Caterpillar 160H is 15525 kg and the dimensions are 8.70 x 2.70 x 3.35. Furthermore, this 160H is equipped with Air Conditioning. Do you want more information or do you want to try the Caterpillar 160H at our yard? Please let us know.

## Maten / Gewichten

L\*W\*H: Weight:

8.70 x 2.70 x 3.35 15525