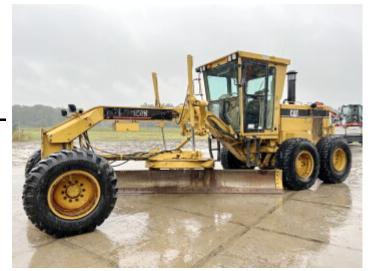

### Algemeen

Type Location

Description

160H Veldhoven, Netherlands Available at Boss Machinery! This Caterpillar 160H Grader from 1998 has an engine power of 149 kW and counts 0 operational hours. The total weight of this Caterpillar 160H is 15525 kg and the dimensions are 8.70 x 2.70 x 3.35. Furthermore, this 160H is equipped with Air Conditioning. Do you want more information or do you want to try the Caterpillar 160H at our yard? Please let us know.

## Maten / Gewichten

L\*W\*H: Weight:

8.70 x 2.70 x 3.35 15525