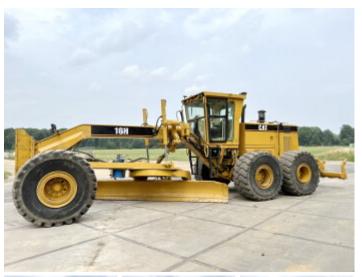

## Caterpillar 16H

#### **Algemeen**

Description

Type 16H

Location Veldhoven, Netherlands

Certificaat EPA

Available at Boss

Machinery! This Caterpillar 16H Grader from 2002 has an engine power of 205 kW and counts 0 operational hours. The total weight of this Caterpillar 16H is 24748 kg and the dimensions are

11.80 x 3.41 x 3.56. Furthermore, this 16H is

equipped with Extra hydraulic function. The Caterpillar Grader also has a EPA marking. Do you want more information or do you want to try the Caterpillar 16H at our yard? Please let us