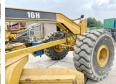

Description

Type 16H

Location Veldhoven, Netherlands

Certificaat EPA

Available at Boss

Machinery! This Caterpillar 16H Grader from 2002 has an engine power of 205 kW and counts 0 operational hours. The total weight of this Caterpillar 16H is 24748 kg and the dimensions are

11.80 x 3.41 x 3.56. Furthermore, this 16H is

equipped with Extra hydraulic function. The Caterpillar Grader also has a EPA marking. Do you want more information or do you want to try the Caterpillar 16H at our yard? Please let us

know.

#### Maten / Gewichten

Weight: 24748

L\*W\*H: 11.80 x 3.41 x 3.56

#### Motor informatie

Engine brand: Caterpillar
Engine model: 3406
Cylinders: 6
Capacity in kW: 205

#### **Banden / Rupsen**

90% 90% 40% 40% 40% 40%

#### **Opties**

Extra hydraulic function