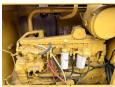

#### Motor informatie

Engine brand: Caterpillar
Engine model: 3406
Cylinders: 6
Capacity in kW: 205