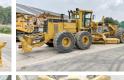

#### **Algemeen**

Description

Type 16H

Location Veldhoven, Netherlands

Certificaat EPA

Available at Boss

Machinery! This Caterpillar 16H Grader from 2002 has an engine power of 205 kW and counts 0 operational hours. The total weight of this Caterpillar 16H is 24748 kg and the dimensions are

11.80 x 3.41 x 3.56. Furthermore, this 16H is

equipped with Extra hydraulic function. The Caterpillar Grader also has a EPA marking. Do you want more information or do you want to try the Caterpillar 16H at our yard? Please let us