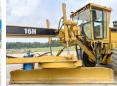

#### **Algemeen**

Description

Type 16H

Location Veldhoven, Netherlands

Certificaat EPA

Available at Boss

Machinery! This Caterpillar 16H Grader from 2002 has an engine power of 205 kW and counts 0 operational hours. The total weight of this Caterpillar 16H is 24748 kg and the dimensions are

11.80 x 3.41 x 3.56. Furthermore, this 16H is

equipped with Extra hydraulic function. The Caterpillar Grader also has a EPA marking. Do you want more information or do you want to try the Caterpillar 16H at our yard? Please let us