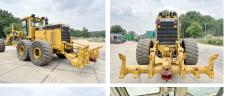

#### **Algemeen**

Description

Type 16H

Location Veldhoven, Netherlands

Certificaat EPA

Available at Boss

Machinery! This Caterpillar 16H Grader from 2002 has an engine power of 205 kW and counts 0 operational hours. The total weight of this Caterpillar 16H is 24748 kg and the dimensions are

11.80 x 3.41 x 3.56. Furthermore, this 16H is

equipped with Extra hydraulic function. The Caterpillar Grader also has a EPA marking. Do you want more information or do you want to try the Caterpillar 16H at our yard? Please let us