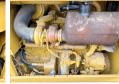

#### Motor informatie

Engine brand: Caterpillar
Engine model: 3406
Cylinders: 6
Capacity in kW: 205