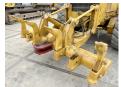

#### **Algemeen**

Description

Type 16H

Location Veldhoven, Netherlands

Certificaat EPA

Available at Boss

Machinery! This Caterpillar 16H Grader from 2002 has an engine power of 205 kW and counts 0 operational hours. The total weight of this Caterpillar 16H is 24748 kg and the dimensions are

11.80 x 3.41 x 3.56. Furthermore, this 16H is

equipped with Extra hydraulic function. The Caterpillar Grader also has a EPA marking. Do you want more information or do you want to try the Caterpillar 16H at our yard? Please let us

#### **Opties**

Extra hydraulic function