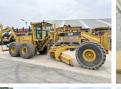

#### **Algemeen**

Description

Type 16H

Location Veldhoven, Netherlands

Certificaat EPA

Available at Boss

Machinery! This Caterpillar 16H Grader from 2002 has an engine power of 205 kW and counts 0 operational hours. The total weight of this Caterpillar 16H is 24748 kg and the dimensions are

11.80 x 3.41 x 3.56. Furthermore, this 16H is

equipped with Extra hydraulic function. The Caterpillar Grader also has a EPA marking. Do you want more information or do you want to try the Caterpillar 16H at our yard? Please let us