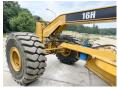

*

Description

Type 16H

Location Veldhoven, Netherlands

Certificaat EPA

Available at Boss

Machinery! This Caterpillar 16H Grader from 2002 has an engine power of 205 kW and counts 0 operational hours. The total weight of this Caterpillar 16H is 24748 kg and the dimensions are

11.80 x 3.41 x 3.56. Furthermore, this 16H is

equipped with Extra hydraulic function. The Caterpillar Grader also has a EPA marking. Do you want more information or do you want to try the Caterpillar 16H at our yard? Please let us

know.

#### Maten / Gewichten

Weight: 24748

L\*W\*H: 11.80 x 3.41 x 3.56

#### Motor informatie

Engine brand: Caterpillar
Engine model: 3406
Cylinders: 6
Capacity in kW: 205

#### **Banden / Rupsen**

90% 90% 40% 40% 40% 40%

#### **Opties**

Extra hydraulic function