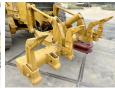

tion

Type 16H

Location Veldhoven, Netherlands

Certificaat EPA

Available at Boss

Machinery! This Caterpillar 16H Grader from 2002 has an engine power of 205 kW and counts 0 operational hours. The total weight of this Caterpillar 16H is 24748 kg and the dimensions are

11.80 x 3.41 x 3.56. Furthermore, this 16H is

equipped with Extra hydraulic function. The Caterpillar Grader also has a EPA marking. Do you want more information or do you want to try the Caterpillar 16H at our yard? Please let us

know.

#### Maten / Gewichten

Weight: 24748

L\*W\*H: 11.80 x 3.41 x 3.56

#### Motor informatie

Engine brand: Caterpillar
Engine model: 3406
Cylinders: 6
Capacity in kW: 205

#### **Banden / Rupsen**

90% 90% 40% 40% 40% 40%

#### **Opties**

Extra hydraulic function