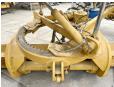

cription

Type 16H

Location Veldhoven, Netherlands

Certificaat EPA

Available at Boss

Machinery! This Caterpillar 16H Grader from 2002 has an engine power of 205 kW and counts 0 operational hours. The total weight of this Caterpillar 16H is 24748 kg and the dimensions are

11.80 x 3.41 x 3.56. Furthermore, this 16H is

equipped with Extra hydraulic function. The Caterpillar Grader also has a EPA marking. Do you want more information or do you want to try the Caterpillar 16H at our yard? Please let us

know.

#### Maten / Gewichten

Weight: 24748

L\*W\*H: 11.80 x 3.41 x 3.56

#### Motor informatie

Engine brand: Caterpillar
Engine model: 3406
Cylinders: 6
Capacity in kW: 205

#### **Banden / Rupsen**

90% 90% 40% 40% 40% 40%

#### **Opties**

Extra hydraulic function