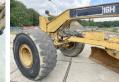

#### Banden / Rupsen

 30%
 30%
 23.5 R25

 80%
 80%
 23.5 R25

 80%
 80%
 23.5 R25