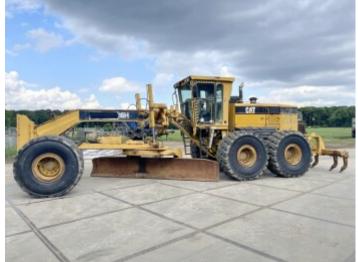

#### **Algemeen**

Description

Type 16H

Location Veldhoven, Netherlands

Certificaat EPA

Available at Boss

Machinery! This Caterpillar 16H Grader from 2004 has an engine power of 205 kW and counts 0 operational hours. The total weight of this Caterpillar 16H is 24748 kg and the dimensions are

kg and the dimensions are 11.80 x 3.20 x 3.60. Furthermore, this 16H is

equipped with Air

Conditioning. The Caterpillar Grader also has a EPA marking. Do you want more information or do you want to try the Caterpillar 16H at our yard? Please let us know.