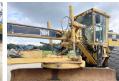

#### **Algemeen**

Description

Type 16H

Location Veldhoven, Netherlands

Certificaat EPA

Available at Boss

Machinery! This Caterpillar 16H Grader from 2004 has an engine power of 205 kW and counts 0 operational hours. The total weight of this Caterpillar 16H is 24748 kg and the dimensions are

kg and the dimensions are 11.80 x 3.20 x 3.60. Furthermore, this 16H is

equipped with Air

Conditioning. The Caterpillar Grader also has a EPA marking. Do you want more information or do you want to try the Caterpillar 16H at our yard? Please let us know.