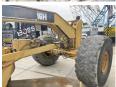

#### Banden / Rupsen

 30%
 30%
 23.5 R25

 80%
 80%
 23.5 R25

 80%
 80%
 23.5 R25