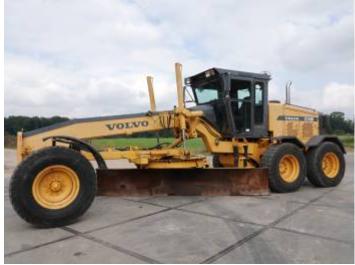

### **Algemeen**

Description

Type G740B

Location Veldhoven, Netherlands

Available at Boss Machinery! This Volvo G740B Grader from 2002 has an engine power of 225 kW and counts 12578 operational hours. The total weight of this Volvo G740B is 16840 kg and the dimensions are

8.65 x 2.80 x 3.30.

Furthermore, this G740B is equipped with Camera, Beacon, Radio, Backup alarm, Air Conditioning. Do you want more information or do you want to try the Volvo G740B at our yard? Please let us know.