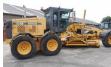

### **Algemeen**

Description

Type G740B

Location Veldhoven, Netherlands

Available at Boss Machinery! This Volvo G740B Grader from 2002 has an engine power of 225 kW and counts 12578 operational hours. The total weight of this Volvo G740B is 16840 kg and the dimensions are

8.65 x 2.80 x 3.30.

Furthermore, this G740B is equipped with Camera, Beacon, Radio, Backup alarm, Air Conditioning. Do you want more information or do you want to try the Volvo G740B at our yard? Please let us know.