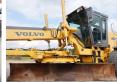

### **Algemeen**

Description

Type G740B

Location Veldhoven, Netherlands

Available at Boss Machinery! This Volvo G740B Grader from 2002 has an engine power of 225 kW and counts 12578 operational hours. The total weight of this Volvo G740B is 16840 kg and the dimensions are

8.65 x 2.80 x 3.30.

Furthermore, this G740B is equipped with Camera, Beacon, Radio, Backup alarm, Air Conditioning. Do you want more information or do you want to try the Volvo G740B at our yard? Please let us know.