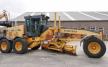

# Volvo G740B

### **Algemeen**

Description

Type G740B

Location Veldhoven, Netherlands

Available at Boss Machinery! This Volvo G740B Grader from 2002 has an engine power of 225 kW and counts 12578 operational hours. The total weight of this Volvo G740B is 16840 kg and the dimensions are

8.65 x 2.80 x 3.30.

Furthermore, this G740B is equipped with Camera, Beacon, Radio, Backup alarm, Air Conditioning. Do you want more information or do you want to try the Volvo G740B at our yard? Please let us know.