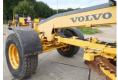

Type G740B

Location Veldhoven, Netherlands

Available at Boss Machinery! This Volvo G740B Grader from 2002 has an engine power of 225 kW and counts 12578 operational hours. The total weight of this Volvo G740B is 16840 kg and the dimensions are

8.65 x 2.80 x 3.30.

Furthermore, this G740B is equipped with Camera, Beacon, Radio, Backup alarm, Air Conditioning. Do you want more information or do you want to try the Volvo G740B at our yard? Please let us know.

# **Maten / Gewichten**

L\*W\*H: 8.65 x 2.80 x 3.30

Weight: 16840

# **Technische informatie**

Drive configurations 6 x 4

#### **Motor informatie**

Engine brand: Cummins
Engine model: M11
Cylinders: 6

Turbo

Capacity in kW: 225

# Banden / Rupsen

60% 70% 17.5 R25 70% 60% 17.5 R25 50% 60% 17.5 R25

# **Opties**



























Camera Beacon

Radio

Backup alarm

Air Conditioning