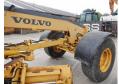

### **Algemeen**

Description

Type G740B

Location Veldhoven, Netherlands

Available at Boss Machinery! This Volvo G740B Grader from 2002 has an engine power of 225 kW and counts 12578 operational hours. The total weight of this Volvo G740B is 16840 kg and the dimensions are

8.65 x 2.80 x 3.30.

Furthermore, this G740B is equipped with Camera, Beacon, Radio, Backup alarm, Air Conditioning. Do you want more information or do you want to try the Volvo G740B at our yard? Please let us know.