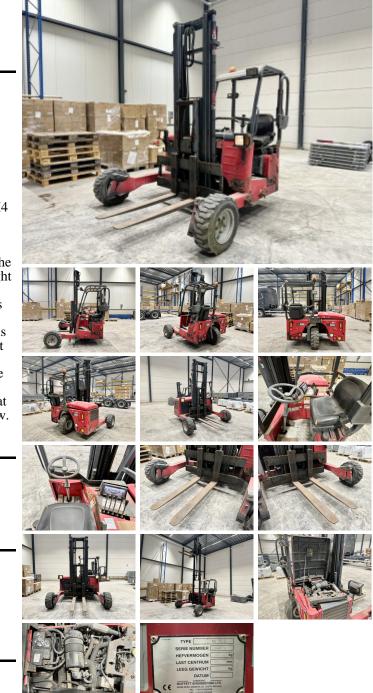

### Algemeen

Type Location Dutch vehicle Certificaat Chassis nummer

M4 25.3 Veldhoven, Netherlands

CE

J360024 Available at Boss Machinery! This Moffett M4 25.3 Forklift from 2010 has an engine power of 25 kW and counts 0 operational hours. Always worked in The Netherlands. The total weight of this Moffett M4 25.3 is 2240 kg and the dimensions are 2.60 x 2.30 x 2.75. Furthermore, this M4 25.3 is equipped with . The Moffett Forklift also has a CE marking. Do you want more information or do you want to try the Moffett M4 25.3 at our yard? Please let us know.

Description