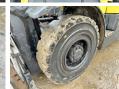

icle Certificaat

Chassis nummer

L177B36782K Available at Boss

Machinery! This Hyster H2.5FT Forklift from 2012 has an engine power of 38 kW and counts 14890 operational hours. Always worked in The Netherlands.

The total weight of this Hyster H2.5FT is 4030 kg Description and the dimensions are 3.80 x 1.20 x 2.20. Furthermore, this

H2.5FT is equipped with . The Hyster Forklift also has a CE marking. Do you want more information or do you want to try the Hyster H2.5FT at our yard? Please

let us know.

### Maten / Gewichten

L\*W\*H: 3.80 x 1.20 x 2.20

4030 Weight:

#### **Technische informatie**

Drive configurations 4x2

#### **Motor informatie**

Engine brand: Mazda Engine model: F2-ZJ64 Capacity in kW: 38

## **Banden / Rupsen**

90% 90% 7.00x12 40% 40% 6.00R9