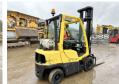

### Algemeen

H2.5FT Type

Location Veldhoven, Netherlands

CE

Dutch vehicle Certificaat

Chassis nummer

L177B36782K Available at Boss

Machinery! This Hyster H2.5FT Forklift from 2012 has an engine power of 38 kW and counts 14890 operational hours. Always worked in The Netherlands.

The total weight of this Hyster H2.5FT is 4030 kg Description and the dimensions are 3.80 x 1.20 x 2.20. Furthermore, this

H2.5FT is equipped with . The Hyster Forklift also has a CE marking. Do you want more information or do you want to try the Hyster H2.5FT at our yard? Please