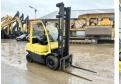

### Algemeen

H2.5FT Type

Location Veldhoven, Netherlands

CE

Dutch vehicle Certificaat

Chassis nummer

L177B36782K Available at Boss

Machinery! This Hyster H2.5FT Forklift from 2012 has an engine power of 38 kW and counts 14890 operational hours. Always worked in The Netherlands.

The total weight of this Hyster H2.5FT is 4030 kg Description and the dimensions are 3.80 x 1.20 x 2.20. Furthermore, this

H2.5FT is equipped with . The Hyster Forklift also has a CE marking. Do you want more information or do you want to try the Hyster H2.5FT at our yard? Please