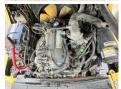

#### **Motor informatie**

Engine brand: Mazda Engine model: F2-ZJ64 Capacity in kW: 38