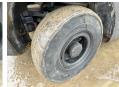

Certificaat

Chassis nummer

L177B36782K Available at Boss

Machinery! This Hyster H2.5FT Forklift from 2012 has an engine power of 38 kW and counts 14890 operational hours. Always worked in The Netherlands.

The total weight of this Hyster H2.5FT is 4030 kg Description and the dimensions are 3.80 x 1.20 x 2.20. Furthermore, this

H2.5FT is equipped with . The Hyster Forklift also has a CE marking. Do you want more information or do you want to try the Hyster H2.5FT at our yard? Please

let us know.

### Maten / Gewichten

L\*W\*H: 3.80 x 1.20 x 2.20

4030 Weight:

#### **Technische informatie**

Drive configurations 4x2

#### **Motor informatie**

Engine brand: Mazda Engine model: F2-ZJ64 Capacity in kW: 38

## **Banden / Rupsen**

90% 90% 7.00x12 40% 40% 6.00R9