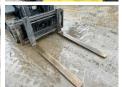

### Algemeen

H2.5FT Type

Location Veldhoven, Netherlands

CE

Dutch vehicle Certificaat

Chassis nummer

L177B36782K Available at Boss

Machinery! This Hyster H2.5FT Forklift from 2012 has an engine power of 38 kW and counts 14890 operational hours. Always worked in The Netherlands.

The total weight of this Hyster H2.5FT is 4030 kg Description and the dimensions are 3.80 x 1.20 x 2.20. Furthermore, this

H2.5FT is equipped with . The Hyster Forklift also has a CE marking. Do you want more information or do you want to try the Hyster H2.5FT at our yard? Please