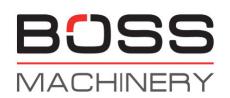

### Algemeen

H2.5FT Type

Location Veldhoven, Netherlands

CE

Dutch vehicle Certificaat

Chassis nummer

L177B36782K Available at Boss

Machinery! This Hyster H2.5FT Forklift from 2012 has an engine power of 38 kW and counts 14890 operational hours. Always worked in The Netherlands.

The total weight of this Hyster H2.5FT is 4030 kg Description and the dimensions are 3.80 x 1.20 x 2.20. Furthermore, this

H2.5FT is equipped with . The Hyster Forklift also has a CE marking. Do you want more information or do you want to try the Hyster H2.5FT at our yard? Please