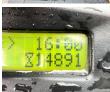

# **Hyster H2.5FT**

Year 2012 Reference number BM005717 Hours 14.890

### Algemeen

H2.5FT Type

Location Veldhoven, Netherlands

CE

Dutch vehicle Certificaat

Chassis nummer

L177B36782K Available at Boss

Machinery! This Hyster H2.5FT Forklift from 2012 has an engine power of 38 kW and counts 14890 operational hours. Always worked in The Netherlands.