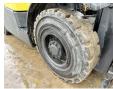

ertificaat

Chassis nummer

L177B36782K Available at Boss

Machinery! This Hyster H2.5FT Forklift from 2012 has an engine power of 38 kW and counts 14890 operational hours. Always worked in The Netherlands.

The total weight of this Hyster H2.5FT is 4030 kg Description and the dimensions are 3.80 x 1.20 x 2.20. Furthermore, this

H2.5FT is equipped with . The Hyster Forklift also has a CE marking. Do you want more information or do you want to try the Hyster H2.5FT at our yard? Please

let us know.

### Maten / Gewichten

L\*W\*H: 3.80 x 1.20 x 2.20

4030 Weight:

#### **Technische informatie**

Drive configurations 4x2

#### **Motor informatie**

Engine brand: Mazda Engine model: F2-ZJ64 Capacity in kW: 38

## **Banden / Rupsen**

90% 90% 7.00x12 40% 40% 6.00R9