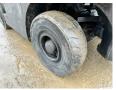

le Certificaat

Chassis nummer

L177B36782K Available at Boss

Machinery! This Hyster H2.5FT Forklift from 2012 has an engine power of 38 kW and counts 14890 operational hours. Always worked in The Netherlands.

The total weight of this Hyster H2.5FT is 4030 kg Description and the dimensions are 3.80 x 1.20 x 2.20. Furthermore, this

H2.5FT is equipped with . The Hyster Forklift also has a CE marking. Do you want more information or do you want to try the Hyster H2.5FT at our yard? Please

let us know.

### Maten / Gewichten

L\*W\*H: 3.80 x 1.20 x 2.20

4030 Weight:

#### **Technische informatie**

Drive configurations 4x2

#### **Motor informatie**

Engine brand: Mazda Engine model: F2-ZJ64 Capacity in kW: 38

## **Banden / Rupsen**

90% 90% 7.00x12 40% 40% 6.00R9