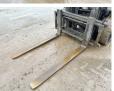

### Algemeen

H2.5FT Type

Location Veldhoven, Netherlands

CE

Dutch vehicle Certificaat

Chassis nummer

L177B36782K Available at Boss

Machinery! This Hyster H2.5FT Forklift from 2012 has an engine power of 38 kW and counts 14890 operational hours. Always worked in The Netherlands.

The total weight of this Hyster H2.5FT is 4030 kg Description and the dimensions are 3.80 x 1.20 x 2.20. Furthermore, this

H2.5FT is equipped with . The Hyster Forklift also has a CE marking. Do you want more information or do you want to try the Hyster H2.5FT at our yard? Please