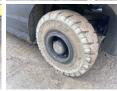

cation Veldhoven, Netherlands

Certificaat

P177B01566N Chassis nummer

Available at Boss

Machinery! This Hyster H2.5FT Forklift from 2015 has an engine power of 44 kW and counts 11600 operational hours. The total weight of this Hyster H2.5FT

is 4150 kg and the dimensions are 3.60 x 1.20 x Description

2.20. Furthermore, this H2.5FT is equipped with. The Hyster Forklift also has a CE marking. Do you want more information or do you want to try the Hyster H2.5FT at our yard? Please

let us know.

#### Maten / Gewichten

Weight: 4150

L\*W\*H: 3.60 x 1.20 x 2.20

#### **Technische informatie**

Maximum load capacity: 2240 Drive configurations 4 x 2

#### **Motor informatie**

Cylinders: Capacity in kW: 44

#### **Banden / Rupsen**

7.00 - 1290% 90% 80% 80% 6.00 - 9