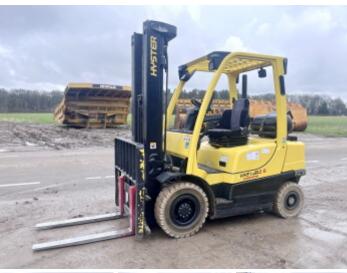

#### Algemeen

Type H2.5FT

Location Veldhoven, Netherlands

Certificaat

P177B01566N Chassis nummer

Available at Boss

Machinery! This Hyster H2.5FT Forklift from 2015 has an engine power of 44 kW and counts 11600 operational hours. The total weight of this Hyster H2.5FT

is 4150 kg and the dimensions are 3.60 x 1.20 x Description

2.20. Furthermore, this H2.5FT is equipped with. The Hyster Forklift also has a CE marking. Do you want more information or do you want to try the Hyster H2.5FT at our yard? Please