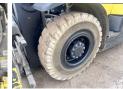

Location Veldhoven, Netherlands

Certificaat

P177B01566N Chassis nummer

Available at Boss

Machinery! This Hyster H2.5FT Forklift from 2015 has an engine power of 44 kW and counts 11600 operational hours. The total weight of this Hyster H2.5FT

is 4150 kg and the dimensions are 3.60 x 1.20 x Description

2.20. Furthermore, this H2.5FT is equipped with. The Hyster Forklift also has a CE marking. Do you want more information or do you want to try the Hyster H2.5FT at our yard? Please

let us know.

#### Maten / Gewichten

Weight: 4150

L\*W\*H: 3.60 x 1.20 x 2.20

#### **Technische informatie**

Maximum load capacity: 2240 Drive configurations 4 x 2

#### **Motor informatie**

Cylinders: Capacity in kW: 44

#### **Banden / Rupsen**

7.00 - 1290% 90% 80% 80% 6.00 - 9