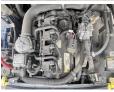

Location Veldhoven, Netherlands

Certificaat

P177B01566N Chassis nummer

Available at Boss

Machinery! This Hyster H2.5FT Forklift from 2015 has an engine power of 44 kW and counts 11600 operational hours. The total weight of this Hyster H2.5FT

is 4150 kg and the dimensions are 3.60 x 1.20 x Description

2.20. Furthermore, this H2.5FT is equipped with. The Hyster Forklift also has a CE marking. Do you want more information or do you want to try the Hyster H2.5FT at our yard? Please

let us know.

#### Maten / Gewichten

Weight: 4150

L\*W\*H: 3.60 x 1.20 x 2.20

#### **Technische informatie**

Maximum load capacity: 2240 Drive configurations 4 x 2

#### **Motor informatie**

Cylinders: Capacity in kW: 44

#### **Banden / Rupsen**

7.00 - 1290% 90% 80% 80% 6.00 - 9