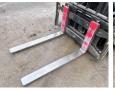

#### **Technische informatie**

Maximum load capacity: 2240 Drive configurations 4 x 2