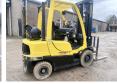

#### Algemeen

Type H2.5FT

Location Veldhoven, Netherlands

Certificaat

P177B01566N Chassis nummer

Available at Boss

Machinery! This Hyster H2.5FT Forklift from 2015 has an engine power of 44 kW and counts 11600 operational hours. The total weight of this Hyster H2.5FT

is 4150 kg and the dimensions are 3.60 x 1.20 x Description

2.20. Furthermore, this H2.5FT is equipped with. The Hyster Forklift also has a CE marking. Do you want more information or do you want to try the Hyster H2.5FT at our yard? Please