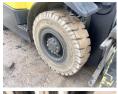

tion Veldhoven, Netherlands

Certificaat

P177B01566N Chassis nummer

Available at Boss

Machinery! This Hyster H2.5FT Forklift from 2015 has an engine power of 44 kW and counts 11600 operational hours. The total weight of this Hyster H2.5FT

is 4150 kg and the dimensions are 3.60 x 1.20 x Description

2.20. Furthermore, this H2.5FT is equipped with. The Hyster Forklift also has a CE marking. Do you want more information or do you want to try the Hyster H2.5FT at our yard? Please

let us know.

#### Maten / Gewichten

Weight: 4150

L\*W\*H: 3.60 x 1.20 x 2.20

#### **Technische informatie**

Maximum load capacity: 2240 Drive configurations 4 x 2

#### **Motor informatie**

Cylinders: Capacity in kW: 44

#### **Banden / Rupsen**

7.00 - 1290% 90% 80% 80% 6.00 - 9