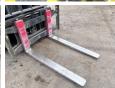

#### **Technische informatie**

Maximum load capacity: 2240 Drive configurations 4 x 2