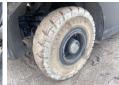

on Veldhoven, Netherlands

Certificaat

P177B01566N Chassis nummer

Available at Boss

Machinery! This Hyster H2.5FT Forklift from 2015 has an engine power of 44 kW and counts 11600 operational hours. The total weight of this Hyster H2.5FT

is 4150 kg and the dimensions are 3.60 x 1.20 x Description

2.20. Furthermore, this H2.5FT is equipped with. The Hyster Forklift also has a CE marking. Do you want more information or do you want to try the Hyster H2.5FT at our yard? Please

let us know.

#### Maten / Gewichten

Weight: 4150

L\*W\*H: 3.60 x 1.20 x 2.20

#### **Technische informatie**

Maximum load capacity: 2240 Drive configurations 4 x 2

#### **Motor informatie**

Cylinders: Capacity in kW: 44

#### **Banden / Rupsen**

7.00 - 1290% 90% 80% 80% 6.00 - 9