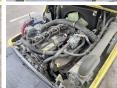

FT

Location Veldhoven, Netherlands

Certificaat

P177B01566N Chassis nummer

Available at Boss

Machinery! This Hyster H2.5FT Forklift from 2015 has an engine power of 44 kW and counts 11600 operational hours. The total weight of this Hyster H2.5FT

is 4150 kg and the dimensions are 3.60 x 1.20 x Description

2.20. Furthermore, this H2.5FT is equipped with. The Hyster Forklift also has a CE marking. Do you want more information or do you want to try the Hyster H2.5FT at our yard? Please

let us know.

#### Maten / Gewichten

Weight: 4150

L\*W\*H: 3.60 x 1.20 x 2.20

#### **Technische informatie**

Maximum load capacity: 2240 Drive configurations 4 x 2

#### **Motor informatie**

Cylinders: Capacity in kW: 44

#### **Banden / Rupsen**

7.00 - 1290% 90% 80% 80% 6.00 - 9