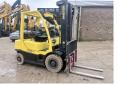

#### Algemeen

Type H2.5FT

Location Veldhoven, Netherlands

Certificaat

P177B01566N Chassis nummer

Available at Boss

Machinery! This Hyster H2.5FT Forklift from 2015 has an engine power of 44 kW and counts 11600 operational hours. The total weight of this Hyster H2.5FT

is 4150 kg and the dimensions are 3.60 x 1.20 x Description

2.20. Furthermore, this H2.5FT is equipped with. The Hyster Forklift also has a CE marking. Do you want more information or do you want to try the Hyster H2.5FT at our yard? Please