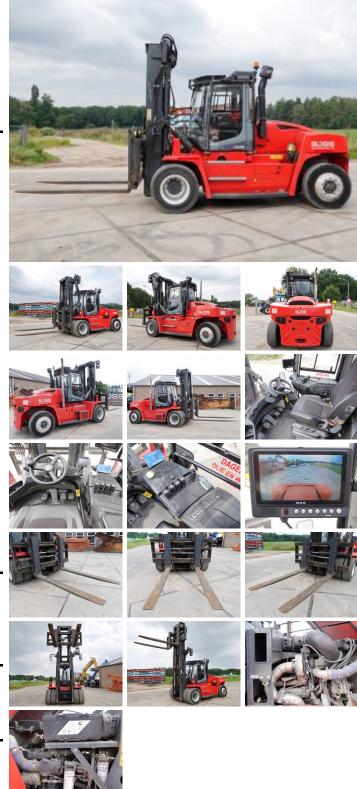

#### Algemeen

Type Location Dutch vehicle Certificaat Chassis nummer

Description

DCG 150-6 Veldhoven, Netherlands

CE A40400177 Available at Boss Machinery! This Kalmar DCG 150-6 Forklift from 2013 has an engine power of 164 kW and counts 14200 operational hours. Always worked in The Netherlands. The total weight of this Kalmar DCG 150-6 is 22300 kg and the dimensions are 7.65 x 2.60 x 3.85. Furthermore, this DCG 150-6 is equipped with Radio, Beacon, Air Conditioning, Camera, Central greasing. The Kalmar Forklift also has a CE marking. Do you want more information or do you want to try the Kalmar DCG 150-6 at our yard? Please let us know.

#### **Opties**

Radio

Beacon Air Conditioning Camera Central greasing