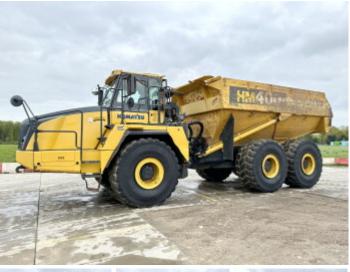

### **Algemeen**

Description

Type HM400-5

Location Veldhoven, Netherlands

Certificaat CI

Chassis nummer KMTHM016TGD010424

Available at Boss

Machinery! This Komatsu
HM400-5 Dump Truck from
2017 has an engine power of
353 kW and counts 5530
operational hours. The total
weight of this Komatsu
HM400-5 is 35130 kg and
the dimensions are 11.20 x
3.60 x 3.85. Furthermore, this
HM400-5 is equipped with
Heated Mirrors, Heated

Heated Mirrors, Heated Seat(s), Radio, Heated Cab, Beacon, Camera, Air Conditioning, HVAC (Heating & Airco), Central greasing. The Komatsu Dump Truck also has a CE marking. Do you want more information or do you want