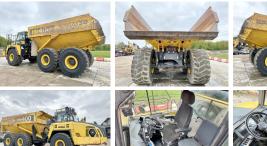

### **Algemeen**

Description

Type HM400-5

Location Veldhoven, Netherlands

Certificaat CI

Chassis nummer KMTHM016TGD010424

Available at Boss

Machinery! This Komatsu
HM400-5 Dump Truck from
2017 has an engine power of
353 kW and counts 5530
operational hours. The total
weight of this Komatsu
HM400-5 is 35130 kg and
the dimensions are 11.20 x
3.60 x 3.85. Furthermore, this
HM400-5 is equipped with
Heated Mirrors, Heated

Heated Mirrors, Heated Seat(s), Radio, Heated Cab, Beacon, Camera, Air Conditioning, HVAC (Heating & Airco), Central greasing. The Komatsu Dump Truck also has a CE marking. Do you want more information or do you want