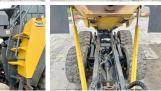

### **Algemeen**

Description

Type HM400-5

Location Veldhoven, Netherlands

Certificaat CI

Chassis nummer KMTHM016TGD010424

Available at Boss

Machinery! This Komatsu
HM400-5 Dump Truck from
2017 has an engine power of
353 kW and counts 5530
operational hours. The total
weight of this Komatsu
HM400-5 is 35130 kg and
the dimensions are 11.20 x
3.60 x 3.85. Furthermore, this
HM400-5 is equipped with
Heated Mirrors, Heated

Heated Mirrors, Heated Seat(s), Radio, Heated Cab, Beacon, Camera, Air Conditioning, HVAC (Heating & Airco), Central greasing. The Komatsu Dump Truck also has a CE marking. Do you want more information or do you want