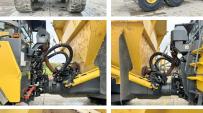

### **Algemeen**

Description

Type HM400-5

Location Veldhoven, Netherlands

Certificaat CI

Chassis nummer KMTHM016TGD010424

Available at Boss

Machinery! This Komatsu
HM400-5 Dump Truck from
2017 has an engine power of
353 kW and counts 5530
operational hours. The total
weight of this Komatsu
HM400-5 is 35130 kg and
the dimensions are 11.20 x
3.60 x 3.85. Furthermore, this
HM400-5 is equipped with
Heated Mirrors, Heated

Heated Mirrors, Heated Seat(s), Radio, Heated Cab, Beacon, Camera, Air Conditioning, HVAC (Heating & Airco), Central greasing. The Komatsu Dump Truck also has a CE marking. Do you want more information or do you want