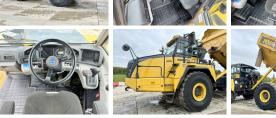

### **Algemeen**

Description

Type HM400-5

Location Veldhoven, Netherlands

Certificaat CI

Chassis nummer KMTHM016TGD010424

Available at Boss

Machinery! This Komatsu
HM400-5 Dump Truck from
2017 has an engine power of
353 kW and counts 5530
operational hours. The total
weight of this Komatsu
HM400-5 is 35130 kg and
the dimensions are 11.20 x
3.60 x 3.85. Furthermore, this
HM400-5 is equipped with
Heated Mirrors, Heated

Heated Mirrors, Heated Seat(s), Radio, Heated Cab, Beacon, Camera, Air Conditioning, HVAC (Heating & Airco), Central greasing. The Komatsu Dump Truck also has a CE marking. Do you want more information or do you want

## **Opties**

**Heated Mirrors** 

Heated Seat(s)

Radio

Heated Cab

Beacon

Camera

Air Conditioning