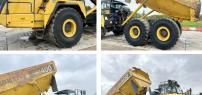

### **Algemeen**

Description

Type HM400-5

Location Veldhoven, Netherlands

Certificaat CI

Chassis nummer KMTHM016TGD010424

Available at Boss

Machinery! This Komatsu
HM400-5 Dump Truck from
2017 has an engine power of
353 kW and counts 5530
operational hours. The total
weight of this Komatsu
HM400-5 is 35130 kg and
the dimensions are 11.20 x
3.60 x 3.85. Furthermore, this
HM400-5 is equipped with
Heated Mirrors, Heated

Heated Mirrors, Heated Seat(s), Radio, Heated Cab, Beacon, Camera, Air Conditioning, HVAC (Heating & Airco), Central greasing. The Komatsu Dump Truck also has a CE marking. Do you want more information or do you want