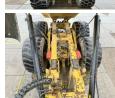

#### **Algemeen**

Description

Type 730C

Location Veldhoven, Netherlands

Certificaat CI

Chassis nummer CAT0730CETFF01069

Available at Boss

Machinery! This Caterpillar 730C Dump Truck from 2015 has an engine power of 280 kW and counts 9912 operational hours. The total weight of this Caterpillar 730C is 24100 kg and the dimensions are 10.30 x 3.10 x 3.70. Furthermore, this