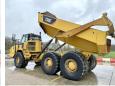

#### **Algemeen**

Description

Type 730C

Location Veldhoven, Netherlands

Certificaat CI

Chassis nummer CAT0730CETFF01069

Available at Boss

Machinery! This Caterpillar 730C Dump Truck from 2015 has an engine power of 280 kW and counts 9912 operational hours. The total weight of this Caterpillar 730C is 24100 kg and the dimensions are 10.30 x 3.10 x 3.70. Furthermore, this

x 3.70. Furthermore, this 730C is equipped with Air Conditioning, Camera, Beacon, Radio, Central greasing. The Caterpillar Dump Truck also has a CE marking. Do you want more information or do you want to try the Caterpillar 730C at our yard? Please let us know.