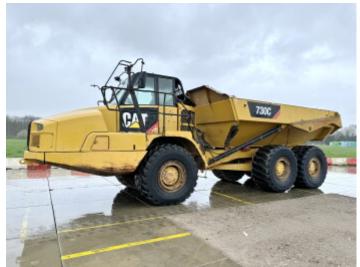

#### **Algemeen**

Description

Type 730C

Location Veldhoven, Netherlands

Certificaat CI

Chassis nummer CAT0730CETFF01069

Available at Boss

Machinery! This Caterpillar 730C Dump Truck from 2015 has an engine power of 280 kW and counts 9912 operational hours. The total weight of this Caterpillar 730C is 24100 kg and the dimensions are 10.30 x 3.10 x 3.70. Furthermore, this

x 3.70. Furthermore, this 730C is equipped with Air Conditioning, Camera, Beacon, Radio, Central greasing. The Caterpillar Dump Truck also has a CE marking. Do you want more information or do you want to try the Caterpillar 730C at our yard? Please let us know.