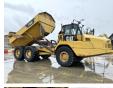

#### **Algemeen**

Description

Type 730C

Location Veldhoven, Netherlands

Certificaat CI

Chassis nummer CAT0730CETFF01069

Available at Boss

Machinery! This Caterpillar 730C Dump Truck from 2015 has an engine power of 280 kW and counts 9912 operational hours. The total weight of this Caterpillar 730C is 24100 kg and the dimensions are 10.30 x 3.10 x 3.70. Furthermore, this

x 3.70. Furthermore, this 730C is equipped with Air Conditioning, Camera, Beacon, Radio, Central greasing. The Caterpillar Dump Truck also has a CE marking. Do you want more information or do you want to try the Caterpillar 730C at our yard? Please let us know.