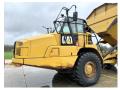

#### **Algemeen**

Description

Type 730C

Location Veldhoven, Netherlands

Certificaat CI

Chassis nummer CAT0730CETFF01069

Available at Boss

Machinery! This Caterpillar 730C Dump Truck from 2015 has an engine power of 280 kW and counts 9912 operational hours. The total weight of this Caterpillar 730C is 24100 kg and the dimensions are 10.30 x 3.10 x 3.70. Furthermore, this