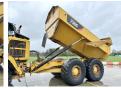

#### **Algemeen**

Description

Type 730C

Location Veldhoven, Netherlands

Certificaat CI

Chassis nummer CAT0730CETFF01069

Available at Boss

Machinery! This Caterpillar 730C Dump Truck from 2015 has an engine power of 280 kW and counts 9912 operational hours. The total weight of this Caterpillar 730C is 24100 kg and the dimensions are 10.30 x 3.10 x 3.70. Furthermore, this