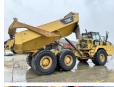

#### **Algemeen**

Description

Type 730C

Location Veldhoven, Netherlands

Certificaat CI

Chassis nummer CAT0730CETFF01069

Available at Boss

Machinery! This Caterpillar 730C Dump Truck from 2015 has an engine power of 280 kW and counts 9912 operational hours. The total weight of this Caterpillar 730C is 24100 kg and the dimensions are 10.30 x 3.10 x 3.70. Furthermore, this

x 3.70. Furthermore, this 730C is equipped with Air Conditioning, Camera, Beacon, Radio, Central greasing. The Caterpillar Dump Truck also has a CE marking. Do you want more information or do you want to try the Caterpillar 730C at our yard? Please let us know.