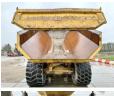

#### **Algemeen**

Description

Type 730C

Location Veldhoven, Netherlands

Certificaat CI

Chassis nummer CAT0730CETFF01069

Available at Boss

Machinery! This Caterpillar 730C Dump Truck from 2015 has an engine power of 280 kW and counts 9912 operational hours. The total weight of this Caterpillar 730C is 24100 kg and the dimensions are 10.30 x 3.10 x 3.70. Furthermore, this

x 3.70. Furthermore, this 730C is equipped with Air Conditioning, Camera, Beacon, Radio, Central greasing. The Caterpillar Dump Truck also has a CE marking. Do you want more information or do you want to try the Caterpillar 730C at our yard? Please let us know.