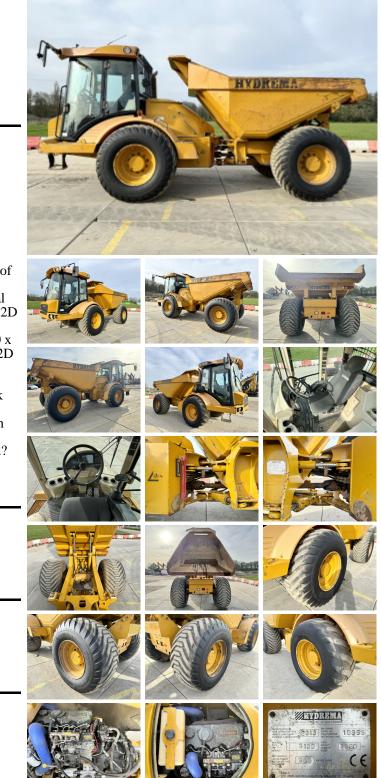

## Algemeen

Type Location Certificaat Chassis nummer

912D Veldhoven, Netherlands CE 10955 Available at Boss Machinery! This Hydrema 912D Dump Truck from 2013 has an engine power of 96.5 kW and counts 6100 operational hours. The total weight of this Hydrema 912D is 7060 kg and the dimensions are 6.08 x 2.50 x 2.78. Furthermore, this 912D is equipped with HVAC (Heating & Airco), Radio. The Hydrema Dump Truck also has a CE marking. Do you want more information or do you want to try the Hydrema 912D at our yard? Please let us know.

#### Maten / Gewichten

L\*W\*H: Weight: 6.08 x 2.50 x 2.78 7060

### **Motor informatie**

Engine brand: Engine model: Cylinders: Capacity in kW: Perkins 1104D-E44TA 4 96.5

10000kg

4x4

# Banden / Rupsen

40% 30% 50% 40% 600/55/26.5 600/55/26.5

# Opties

HVAC (Heating & Airco) Radio